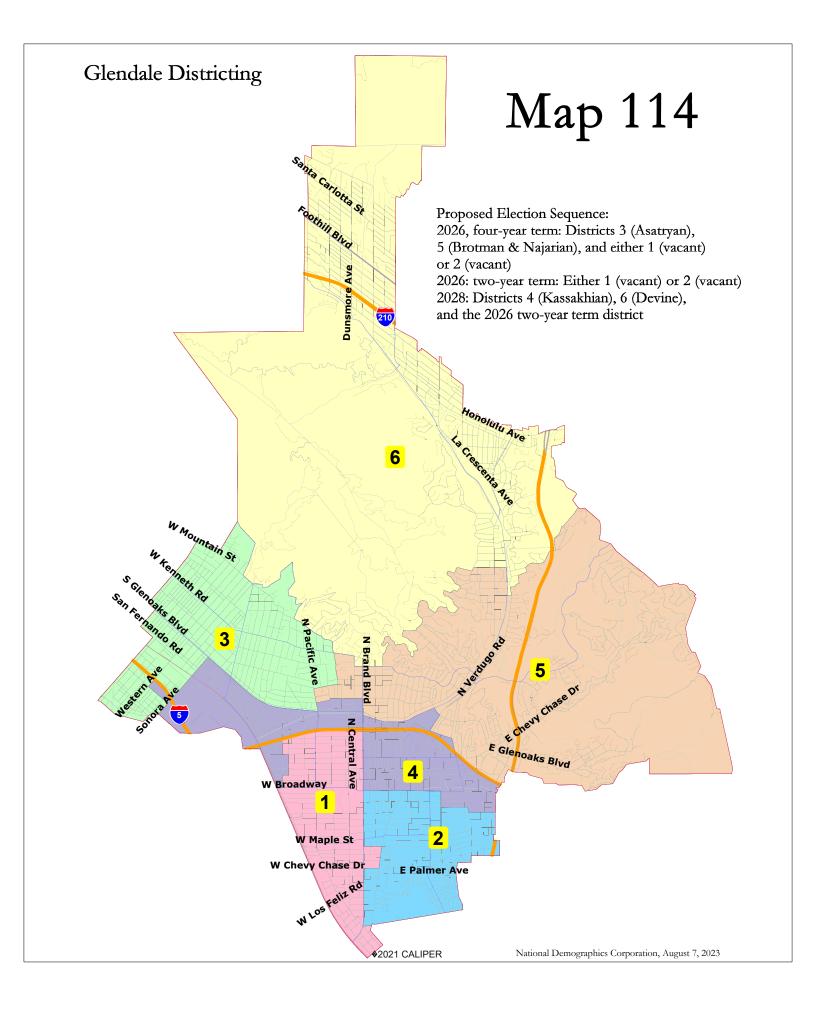

| Denistion from ideal         20         454         9.47         1.45         244         3.46         1.38%           % Neap         2.30%         2.30%         2.30%         2.30%         2.30%         2.30%         2.30%         2.30%         2.30%         2.30%         2.30%         2.30%         2.30%         2.30%         2.30%         2.30%         2.30%         2.30%         2.30%         2.30%         2.30%         2.30%         2.30%         2.30%         2.30%         2.30%         2.30%         2.30%         2.30%         2.30%         2.30%         2.30%         2.30%         2.30%         2.30%         2.30%         2.30%         2.30%         2.30%         2.30%         2.30%         2.30%         2.30%         2.30%         2.30%         2.30%         2.30%         2.30