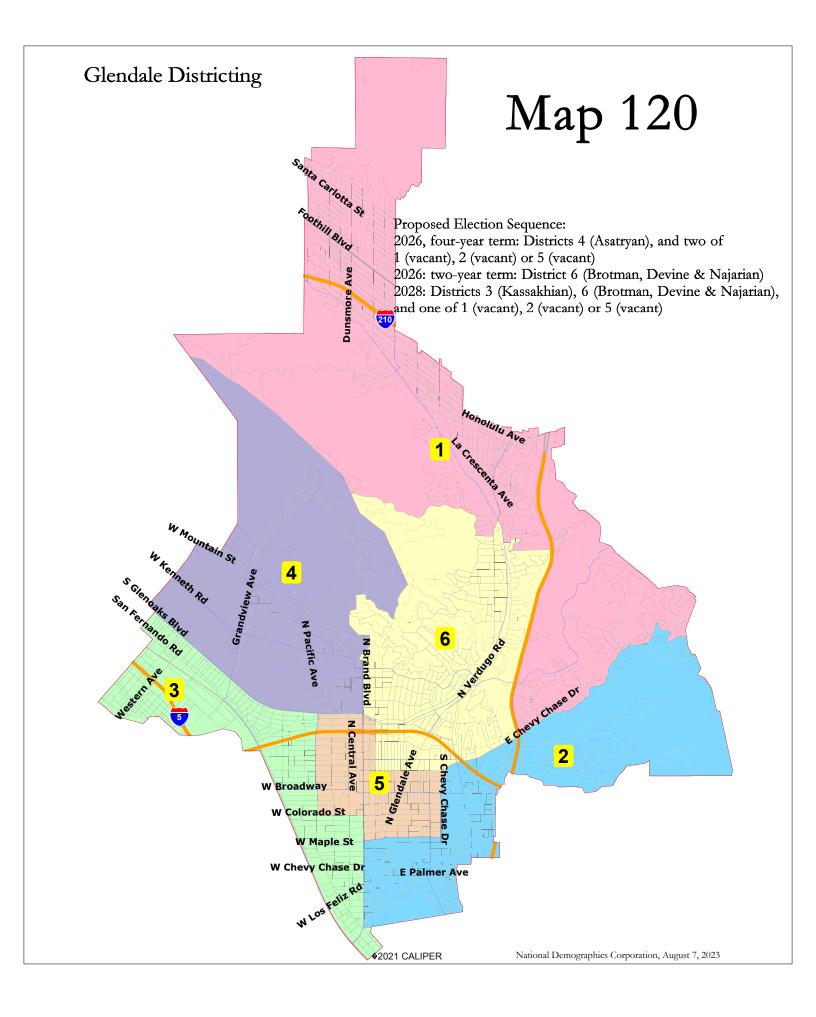

| Devision         228         1.143         347         233         1.913         1.911         0.01           % Nerseon         0.69%         3.56%         1.64%         0.81%         -0.31%         0.3           Total Pape         % Nergo         1.20%         2.4%         0.8%         1.7%         1.9%         1.7%         6.1%         7.6%         6.1%         6.9%         6.2%         0.9%         1.7%         1.9%         1.7%         6.1%         7.6%         6.1%         7.6%         6.1%         7.6%         6.1%         7.6%         6.1%         7.6%         7.6%         7.5%         7.5%         7.5%         7.5%         7.5%         7.5%         7.5%         7.5%         7.5%         7.5%         7.5%         7.5%         7.5%         7.5%         7.5%         7.5%         7