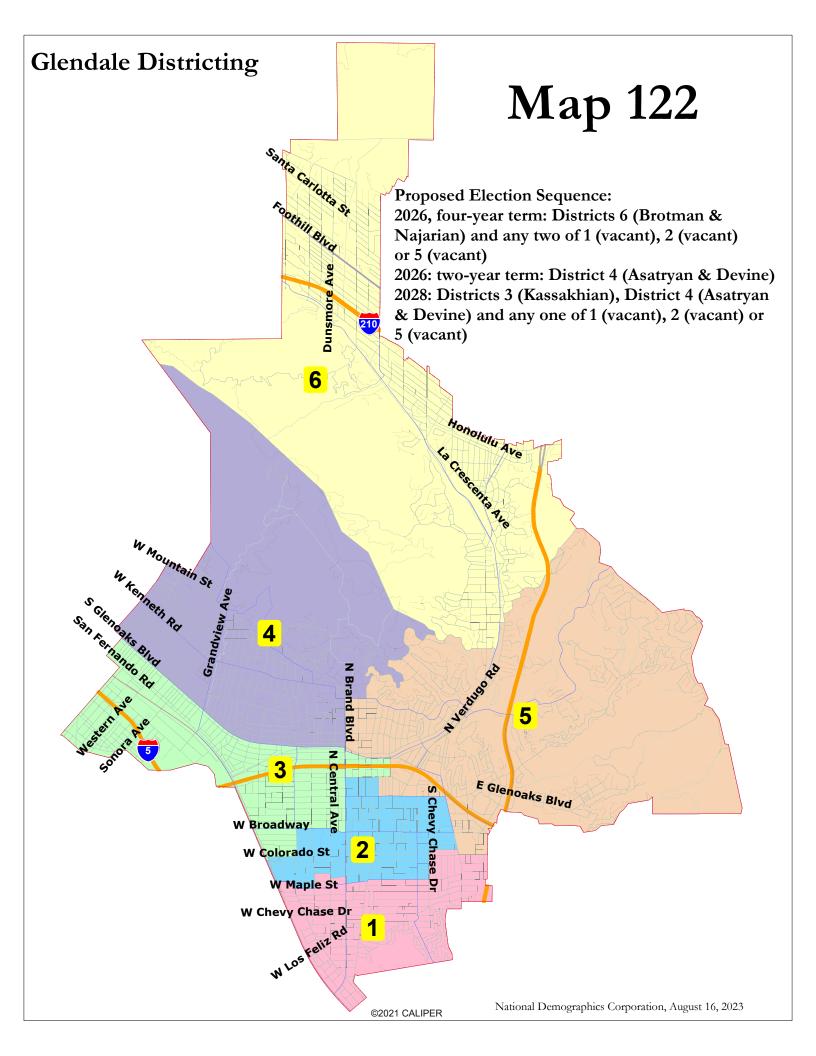

|                                                                                                                                      |                                                                                                                                                                                                                                              | іліар                                                              | 122                                                                                                               |                                                                                                                     |                                                                   |                                                                                                             |                                                                       |                                                                                  |
|--------------------------------------------------------------------------------------------------------------------------------------|----------------------------------------------------------------------------------------------------------------------------------------------------------------------------------------------------------------------------------------------|--------------------------------------------------------------------|-------------------------------------------------------------------------------------------------------------------|---------------------------------------------------------------------------------------------------------------------|-------------------------------------------------------------------|-------------------------------------------------------------------------------------------------------------|-----------------------------------------------------------------------|----------------------------------------------------------------------------------|
| District                                                                                                                             |                                                                                                                                                                                                                                              | 1                                                                  | 2                                                                                                                 | 3                                                                                                                   | 4                                                                 | 5                                                                                                           | 6                                                                     | Total                                                                            |
|                                                                                                                                      | Total Pop                                                                                                                                                                                                                                    | 32,340                                                             | 32,807                                                                                                            | 34,079                                                                                                              | 34,375                                                            | 31,877                                                                                                      | 31,502                                                                | 196,98                                                                           |
|                                                                                                                                      | Deviation from ideal                                                                                                                                                                                                                         | -490                                                               | -23                                                                                                               | 1,249                                                                                                               | 1,545                                                             | -953                                                                                                        | -1,328                                                                | 2,873                                                                            |
|                                                                                                                                      | % Deviation                                                                                                                                                                                                                                  | -1.49%                                                             | -0.07%                                                                                                            | 3.80%                                                                                                               | 4.71%                                                             | -2.90%                                                                                                      | -4.05%                                                                | 8.75%                                                                            |
|                                                                                                                                      | % Hisp                                                                                                                                                                                                                                       | 26.6%                                                              | 19%                                                                                                               | 20%                                                                                                                 | 10%                                                               | 15%                                                                                                         | 13%                                                                   | 17%                                                                              |
| T-t-I D-                                                                                                                             | % NH White                                                                                                                                                                                                                                   | 54%                                                                | 61%                                                                                                               | 59%                                                                                                                 | 75%                                                               | 64%                                                                                                         | 61%                                                                   | 62%                                                                              |
| Total Pop                                                                                                                            | % NH Black                                                                                                                                                                                                                                   | 2%                                                                 | 3%                                                                                                                | 3%                                                                                                                  | 2%                                                                | 2%                                                                                                          | 1%                                                                    | 2%                                                                               |
|                                                                                                                                      | % Asian-American                                                                                                                                                                                                                             | 15%                                                                | 16%                                                                                                               | 17%                                                                                                                 | 12%                                                               | 18%                                                                                                         | 23%                                                                   | 17%                                                                              |
|                                                                                                                                      | Total                                                                                                                                                                                                                                        | 20,426                                                             | 20,501                                                                                                            | 21,292                                                                                                              | 24,842                                                            | 21,234                                                                                                      | 21,423                                                                | 129,71                                                                           |
|                                                                                                                                      | % Hisp                                                                                                                                                                                                                                       | 25%                                                                | 18%                                                                                                               | 19%                                                                                                                 | 12%                                                               | 13%                                                                                                         | 14%                                                                   | 17%                                                                              |
| Citizen Voting Age Pop                                                                                                               | % NH White                                                                                                                                                                                                                                   | 58%                                                                | 65%                                                                                                               | 59%                                                                                                                 | 74%                                                               | 66%                                                                                                         | 66%                                                                   | 65%                                                                              |
|                                                                                                                                      | % NH Black                                                                                                                                                                                                                                   | 2%                                                                 | 3%                                                                                                                | 5%                                                                                                                  | 3%                                                                | 4%                                                                                                          | 1%                                                                    | 3%                                                                               |
|                                                                                                                                      | % Asian/Pac.Isl.                                                                                                                                                                                                                             | 15%                                                                | 13%                                                                                                               | 15%                                                                                                                 | 11%                                                               | 16%                                                                                                         | 18%                                                                   | 15%                                                                              |
| Voter Registration<br>(Nov 2020)                                                                                                     | Total                                                                                                                                                                                                                                        | 17,467                                                             | 17,220                                                                                                            | 18,725                                                                                                              | 21,452                                                            | 21,703                                                                                                      | 21,835                                                                | 118,40                                                                           |
|                                                                                                                                      | % Latino est.                                                                                                                                                                                                                                | 28%                                                                | 20%                                                                                                               | 22%                                                                                                                 | 10%                                                               | 14%                                                                                                         | 10%                                                                   | 17%                                                                              |
|                                                                                                                                      | % Spanish-Surnamed                                                                                                                                                                                                                           | 25%                                                                | 19%                                                                                                               | 20%                                                                                                                 | 9%                                                                | 13%                                                                                                         | 10%                                                                   | 15%                                                                              |
|                                                                                                                                      | % Asian-Surnamed                                                                                                                                                                                                                             | 4%                                                                 | 5%                                                                                                                | 5%                                                                                                                  | 5%                                                                | 8%                                                                                                          | 10%                                                                   | 6%                                                                               |
|                                                                                                                                      | % Filipino-Surnamed                                                                                                                                                                                                                          | 5%                                                                 | 3%                                                                                                                | 3%                                                                                                                  | 2%                                                                | 3%                                                                                                          | 2%                                                                    | 3%                                                                               |
|                                                                                                                                      |                                                                                                                                                                                                                                              |                                                                    |                                                                                                                   | 67%                                                                                                                 | 81%                                                               | 74%                                                                                                         |                                                                       |                                                                                  |
|                                                                                                                                      | % NH White est.                                                                                                                                                                                                                              | 63%                                                                | 70%                                                                                                               |                                                                                                                     | _                                                                 |                                                                                                             | 77%                                                                   | 73%                                                                              |
|                                                                                                                                      | % NH Black                                                                                                                                                                                                                                   | 3%                                                                 | 3%                                                                                                                | 3%                                                                                                                  | 2%                                                                | 2%                                                                                                          | 1%                                                                    | 2%                                                                               |
|                                                                                                                                      | Total                                                                                                                                                                                                                                        | 11,608                                                             | 11,260                                                                                                            | 12,935                                                                                                              | 15,453                                                            | 16,687                                                                                                      | 17,257                                                                | 85,20                                                                            |
|                                                                                                                                      | % Latino est.                                                                                                                                                                                                                                | 29%                                                                | 22%                                                                                                               | 23%                                                                                                                 | 11%                                                               | 15%                                                                                                         | 10%                                                                   | 17%                                                                              |
| Voter Turnout                                                                                                                        | % Spanish-Surnamed                                                                                                                                                                                                                           | 27%                                                                | 21%                                                                                                               | 21%                                                                                                                 | 10%                                                               | 14%                                                                                                         | 10%                                                                   | 16%                                                                              |
| (Nov 2020)                                                                                                                           | % Asian-Surnamed                                                                                                                                                                                                                             | 4%                                                                 | 5%                                                                                                                | 6%                                                                                                                  | 5%                                                                | 8%                                                                                                          | 9%                                                                    | 6%                                                                               |
|                                                                                                                                      | % Filipino-Surnamed                                                                                                                                                                                                                          | 5%                                                                 | 4%                                                                                                                | 4%                                                                                                                  | 2%                                                                | 3%                                                                                                          | 2%                                                                    | 3%                                                                               |
|                                                                                                                                      | % NH White est.                                                                                                                                                                                                                              | 61%                                                                | 67%                                                                                                               | 64%                                                                                                                 | 80%                                                               | 74%                                                                                                         | 78%                                                                   | 72%                                                                              |
|                                                                                                                                      | % NH Black                                                                                                                                                                                                                                   | 3%                                                                 | 2%                                                                                                                | 3%                                                                                                                  | 2%                                                                | 1%                                                                                                          | 1%                                                                    | 2%                                                                               |
| Voter Turnout<br>(Nov 2018)                                                                                                          | Total                                                                                                                                                                                                                                        | 6,784                                                              | 6,293                                                                                                             | 7,418                                                                                                               | 9,444                                                             | 11,113                                                                                                      | 12,015                                                                | 53,06                                                                            |
|                                                                                                                                      | % Latino est.                                                                                                                                                                                                                                | 31%                                                                | 24%                                                                                                               | 26%                                                                                                                 | 12%                                                               | 15%                                                                                                         | 10%                                                                   | 18%                                                                              |
|                                                                                                                                      | % Spanish-Surnamed                                                                                                                                                                                                                           | 29%                                                                | 23%                                                                                                               | 24%                                                                                                                 | 11%                                                               | 14%                                                                                                         | 10%                                                                   | 17%                                                                              |
|                                                                                                                                      | % Asian-Surnamed                                                                                                                                                                                                                             | 4%                                                                 | 5%                                                                                                                | 5%                                                                                                                  | 5%                                                                | 7%                                                                                                          | 7%                                                                    | 6%                                                                               |
|                                                                                                                                      | % Filipino-Surnamed                                                                                                                                                                                                                          | 5%                                                                 | 4%                                                                                                                | 4%                                                                                                                  | 2%                                                                | 2%                                                                                                          | 2%                                                                    | 3%                                                                               |
|                                                                                                                                      | % NH White est.                                                                                                                                                                                                                              | 58%                                                                | 64%                                                                                                               | 62%                                                                                                                 | 79%                                                               | 74%                                                                                                         | 80%                                                                   | 71%                                                                              |
|                                                                                                                                      | % NH Black est.                                                                                                                                                                                                                              | 3%                                                                 | 2%                                                                                                                | 3%                                                                                                                  | 2%                                                                | 1%                                                                                                          | 1%                                                                    | 2%                                                                               |
| ACS Pop. Est.                                                                                                                        | Total                                                                                                                                                                                                                                        | 33,211                                                             | 32,926                                                                                                            | 32,926                                                                                                              | 35,136                                                            | 31,894                                                                                                      | 30,419                                                                | 196,51                                                                           |
| Age                                                                                                                                  | age0-19                                                                                                                                                                                                                                      | 19%                                                                | 17%                                                                                                               | 18%                                                                                                                 | 19%                                                               | 22%                                                                                                         | 25%                                                                   | 20%                                                                              |
|                                                                                                                                      | age20-60                                                                                                                                                                                                                                     | 57%                                                                | 58%                                                                                                               | 59%                                                                                                                 | 55%                                                               | 52%                                                                                                         |                                                                       | 55%                                                                              |
|                                                                                                                                      |                                                                                                                                                                                                                                              |                                                                    |                                                                                                                   | 0070                                                                                                                |                                                                   |                                                                                                             | 50%                                                                   | 0070                                                                             |
|                                                                                                                                      | age60plus                                                                                                                                                                                                                                    | 24%                                                                | 25%                                                                                                               | 23%                                                                                                                 | 26%                                                               | 26%                                                                                                         | 24%                                                                   |                                                                                  |
|                                                                                                                                      | age60plus<br>immigrants                                                                                                                                                                                                                      |                                                                    |                                                                                                                   | 23%                                                                                                                 | 26%                                                               |                                                                                                             | 24%                                                                   | 25%                                                                              |
| Immigration                                                                                                                          | immigrants                                                                                                                                                                                                                                   | 59%                                                                | 62%                                                                                                               | 23%<br>55%                                                                                                          | 26%<br>54%                                                        | 44%                                                                                                         | 24%<br>38%                                                            | 25%<br>52%                                                                       |
| Immigration                                                                                                                          | immigrants<br>naturalized                                                                                                                                                                                                                    | 59%<br>57%                                                         | 62%<br>61%                                                                                                        | 23%<br>55%<br>64%                                                                                                   | 26%<br>54%<br>74%                                                 | 44%<br>64%                                                                                                  | 24%<br>38%<br>82%                                                     | 25%<br>52%<br>66%                                                                |
| Immigration                                                                                                                          | immigrants<br>naturalized<br>english                                                                                                                                                                                                         | 59%<br>57%<br>24%                                                  | 62%<br>61%<br>22%                                                                                                 | 23%<br>55%<br>64%<br>31%                                                                                            | 26%<br>54%<br>74%<br>31%                                          | 44%<br>64%<br>43%                                                                                           | 24%<br>38%<br>82%<br>49%                                              | 25%<br>52%<br>66%<br>33%                                                         |
|                                                                                                                                      | immigrants<br>naturalized<br>english<br>spanish                                                                                                                                                                                              | 59%<br>57%<br>24%<br>23%                                           | 62%<br>61%<br>22%<br>16%                                                                                          | 23%<br>55%<br>64%<br>31%<br>18%                                                                                     | 26%<br>54%<br>74%<br>31%<br>7%                                    | 44%<br>64%<br>43%<br>10%                                                                                    | 24%<br>38%<br>82%<br>49%<br>9%                                        | 25%<br>52%<br>66%<br>33%<br>14%                                                  |
| -                                                                                                                                    | immigrants<br>naturalized<br>english<br>spanish<br>asian-lang                                                                                                                                                                                | 59%<br>57%<br>24%<br>23%<br>11%                                    | 62%<br>61%<br>22%<br>16%<br>9%                                                                                    | 23%<br>55%<br>64%<br>31%<br>18%<br>10%                                                                              | 26%<br>54%<br>74%<br>31%<br>7%                                    | 44%<br>64%<br>43%<br>10%<br>9%                                                                              | 24%<br>38%<br>82%<br>49%<br>9%                                        | 25%<br>52%<br>66%<br>33%<br>14%<br>10%                                           |
| Language spoken at home                                                                                                              | immigrants naturalized english spanish asian-lang other lang                                                                                                                                                                                 | 59%<br>57%<br>24%<br>23%<br>11%<br>42%                             | 62%<br>61%<br>22%<br>16%<br>9%<br>53%                                                                             | 23%<br>55%<br>64%<br>31%<br>18%<br>10%                                                                              | 26% 54% 74% 31% 7% 7% 56%                                         | 44%<br>64%<br>43%<br>10%<br>9%<br>39%                                                                       | 24%<br>38%<br>82%<br>49%<br>9%<br>15%<br>28%                          | 25%<br>52%<br>66%<br>33%<br>14%<br>10%<br>43%                                    |
| -                                                                                                                                    | immigrants naturalized english spanish asian-lang other lang Speaks Eng. "Less than Very Well"                                                                                                                                               | 59%<br>57%<br>24%<br>23%<br>11%<br>42%<br>41%                      | 62%<br>61%<br>22%<br>16%<br>9%<br>53%<br>43%                                                                      | 23%<br>55%<br>64%<br>31%<br>18%<br>10%<br>41%<br>35%                                                                | 26%<br>54%<br>74%<br>31%<br>7%<br>7%<br>56%<br>32%                | 44%<br>64%<br>43%<br>10%<br>9%<br>39%<br>25%                                                                | 24%<br>38%<br>82%<br>49%<br>9%<br>15%<br>28%                          | 25%<br>52%<br>66%<br>33%<br>14%<br>10%<br>43%                                    |
| Language spoken at home  Language Fluency                                                                                            | immigrants naturalized english spanish asian-lang other lang Speaks Eng. "Less than Very Well"                                                                                                                                               | 59%<br>57%<br>24%<br>23%<br>11%<br>42%<br>41%                      | 62%<br>61%<br>22%<br>16%<br>9%<br>53%<br>43%                                                                      | 23%<br>55%<br>64%<br>31%<br>18%<br>10%<br>41%<br>35%<br>51%                                                         | 26% 54% 74% 31% 7% 56% 32% 46%                                    | 44%<br>64%<br>43%<br>10%<br>9%<br>39%<br>25%<br>41%                                                         | 24% 38% 82% 49% 9% 15% 28% 17% 40%                                    | 25%<br>52%<br>66%<br>33%<br>14%<br>10%<br>43%<br>32%<br>46%                      |
| Language spoken at home                                                                                                              | immigrants naturalized english spanish asian-lang other lang Speaks Eng. "Less than Very Well" hs-grad bachelor                                                                                                                              | 59%<br>57%<br>24%<br>23%<br>11%<br>42%<br>41%<br>47%<br>24%        | 62%<br>61%<br>22%<br>16%<br>9%<br>53%<br>43%<br>48%<br>26%                                                        | 23%<br>55%<br>64%<br>31%<br>18%<br>10%<br>41%<br>35%<br>51%<br>26%                                                  | 26% 54% 74% 31% 7% 56% 32% 46% 28%                                | 44%<br>64%<br>43%<br>10%<br>9%<br>39%<br>25%<br>41%<br>33%                                                  | 24% 38% 82% 49% 9% 15% 28% 17% 40% 31%                                | 25%<br>52%<br>66%<br>33%<br>14%<br>10%<br>43%<br>32%<br>46%<br>28%               |
| Language spoken at home  Language Fluency  Education (among those age 25+)                                                           | immigrants naturalized english spanish asian-lang other lang Speaks Eng. "Less than Very Well" hs-grad bachelor graduatedegree                                                                                                               | 59% 57% 24% 23% 11% 42% 41% 47% 24% 11%                            | 62%<br>61%<br>22%<br>16%<br>9%<br>53%<br>43%<br>48%<br>26%<br>10%                                                 | 23%<br>55%<br>64%<br>31%<br>18%<br>10%<br>41%<br>35%<br>51%<br>26%<br>12%                                           | 26% 54% 74% 31% 7% 56% 32% 46% 28% 17%                            | 44%<br>64%<br>43%<br>10%<br>9%<br>39%<br>25%<br>41%<br>33%<br>19%                                           | 24% 38% 82% 49% 9% 15% 28% 17% 40% 31% 24%                            | 25% 52% 66% 33% 14% 10% 43% 32% 46% 28%                                          |
| Language spoken at home  Language Fluency  Education (among those age 25+)  Child in Household                                       | immigrants naturalized english spanish asian-lang other lang Speaks Eng. "Less than Very Well" hs-grad bachelor graduatedegree child-under18                                                                                                 | 59%<br>57%<br>24%<br>23%<br>11%<br>42%<br>41%<br>47%<br>24%<br>11% | 62%<br>61%<br>22%<br>16%<br>9%<br>53%<br>43%<br>48%<br>26%<br>10%                                                 | 23%<br>55%<br>64%<br>31%<br>18%<br>10%<br>41%<br>35%<br>51%<br>26%<br>12%<br>24%                                    | 26% 54% 74% 31% 7% 56% 32% 46% 28% 17% 26%                        | 44%<br>64%<br>43%<br>10%<br>9%<br>39%<br>25%<br>41%<br>33%<br>19%<br>31%                                    | 24% 38% 82% 49% 9% 15% 28% 17% 40% 31% 24% 37%                        | 25%<br>52%<br>66%<br>33%<br>14%<br>10%<br>43%<br>46%<br>28%<br>15%               |
| Language spoken at home  Language Fluency  Education (among those age 25+)                                                           | immigrants naturalized english spanish asian-lang other lang Speaks Eng. "Less than Very Well" hs-grad bachelor graduatedegree child-under18 employed                                                                                        | 59% 57% 24% 23% 11% 42% 41% 47% 24% 11% 25% 61%                    | 62%<br>61%<br>22%<br>16%<br>9%<br>53%<br>43%<br>48%<br>26%<br>10%<br>22%<br>59%                                   | 23%<br>55%<br>64%<br>31%<br>18%<br>10%<br>41%<br>35%<br>51%<br>26%<br>12%<br>24%<br>65%                             | 26% 54% 74% 31% 7% 56% 32% 46% 28% 17% 26% 61%                    | 44%<br>64%<br>43%<br>10%<br>9%<br>39%<br>25%<br>41%<br>33%<br>19%<br>31%<br>63%                             | 24% 38% 82% 49% 9% 15% 28% 17% 40% 31% 244% 37% 65%                   | 25% 52% 66% 33% 14% 10% 43% 32% 46% 28% 15% 62%                                  |
| Language spoken at home  Language Fluency  Education (among those age 25+)  Child in Household                                       | immigrants naturalized english spanish asian-lang other lang Speaks Eng. "Less than Very Well" hs-grad bachelor graduatedegree child-under18                                                                                                 | 59%<br>57%<br>24%<br>23%<br>11%<br>42%<br>41%<br>47%<br>24%<br>11% | 62%<br>61%<br>22%<br>16%<br>9%<br>53%<br>43%<br>48%<br>26%<br>10%                                                 | 23%<br>55%<br>64%<br>31%<br>18%<br>10%<br>41%<br>35%<br>51%<br>26%<br>12%<br>24%                                    | 26% 54% 74% 31% 7% 56% 32% 46% 28% 17% 26%                        | 44%<br>64%<br>43%<br>10%<br>9%<br>39%<br>25%<br>41%<br>33%<br>19%<br>31%                                    | 24% 38% 82% 49% 9% 15% 28% 17% 40% 31% 24% 37%                        | 25% 52% 66% 33% 14% 10% 43% 32% 46% 28% 15% 62%                                  |
| Language spoken at home  Language Fluency  Education (among those age 25+)  Child in Household                                       | immigrants naturalized english spanish asian-lang other lang Speaks Eng. "Less than Very Well" hs-grad bachelor graduatedegree child-under18 employed                                                                                        | 59% 57% 24% 23% 11% 42% 41% 47% 24% 11% 25% 61%                    | 62%<br>61%<br>22%<br>16%<br>9%<br>53%<br>43%<br>48%<br>26%<br>10%<br>22%<br>59%                                   | 23%<br>55%<br>64%<br>31%<br>18%<br>10%<br>41%<br>35%<br>51%<br>26%<br>12%<br>24%<br>65%                             | 26% 54% 74% 31% 7% 56% 32% 46% 28% 17% 26% 61%                    | 44%<br>64%<br>43%<br>10%<br>9%<br>39%<br>25%<br>41%<br>33%<br>19%<br>31%<br>63%                             | 24% 38% 82% 49% 9% 15% 28% 17% 40% 31% 244% 37% 65%                   | 25%<br>52%<br>66%<br>33%<br>14%<br>10%<br>43%<br>28%<br>28%<br>27%<br>62%<br>21% |
| Language spoken at home  Language Fluency  Education (among those age 25+)  Child in Household                                       | immigrants naturalized english spanish asian-lang other lang Speaks Eng. "Less than Very Well" hs-grad bachelor graduatedegree child-under18 employed income 0-25k                                                                           | 59% 57% 24% 23% 11% 42% 41% 47% 24% 11% 25% 61% 26%                | 62%<br>61%<br>22%<br>16%<br>9%<br>53%<br>43%<br>48%<br>26%<br>10%<br>22%<br>59%                                   | 23%<br>55%<br>64%<br>31%<br>18%<br>10%<br>41%<br>35%<br>51%<br>26%<br>12%<br>24%<br>65%<br>24%                      | 26% 54% 74% 31% 7% 56% 32% 46% 28% 17% 26% 61%                    | 44%<br>64%<br>43%<br>10%<br>9%<br>39%<br>25%<br>41%<br>33%<br>19%<br>31%<br>63%                             | 24% 38% 82% 49% 9% 15% 28% 17% 40% 31% 24% 37% 65%                    | 25% 52% 66% 33% 14% 10% 43% 32% 46% 28% 27% 62% 21%                              |
| Language spoken at home  Language Fluency  Education (among those age 25+)  Child in Household Pct of Pop. Age 16+                   | immigrants naturalized english spanish asian-lang other lang Speaks Eng. "Less than Very Well" hs-grad bachelor graduatedegree child-under18 employed income 0-25k income 25-50k                                                             | 59% 57% 24% 23% 11% 42% 41% 47% 24% 61% 61% 26%                    | 62%<br>61%<br>22%<br>16%<br>9%<br>53%<br>43%<br>48%<br>26%<br>10%<br>22%<br>59%<br>32%                            | 23% 55% 64% 31% 18% 10% 41% 35% 51% 26% 12% 24% 65% 24% 18%                                                         | 26% 54% 74% 31% 7% 56% 32% 46% 28% 17% 26% 61% 18%                | 44%<br>64%<br>43%<br>10%<br>9%<br>39%<br>25%<br>41%<br>33%<br>19%<br>31%<br>63%<br>13%                      | 24% 38% 82% 49% 9% 15% 28% 17% 40% 31% 24% 37% 65% 13% 9%             | 25% 52% 66% 33% 14% 10% 43% 32% 46% 28% 27% 62% 21% 15%                          |
| Language spoken at home  Language Fluency  Education (among those age 25+)  Child in Household Pct of Pop. Age 16+                   | immigrants naturalized english spanish asian-lang other lang Speaks Eng. "Less than Very Well" hs-grad bachelor graduatedegree child-under18 employed income 0-25k income 25-50k income 50-75k                                               | 59% 57% 24% 23% 11% 42% 41% 47% 24% 61% 25% 61% 26% 19% 12%        | 62%<br>61%<br>22%<br>16%<br>9%<br>53%<br>43%<br>48%<br>26%<br>10%<br>22%<br>59%<br>32%<br>16%                     | 23%<br>55%<br>64%<br>31%<br>18%<br>10%<br>41%<br>35%<br>51%<br>26%<br>12%<br>24%<br>65%<br>24%<br>18%<br>15%        | 26% 54% 74% 31% 7% 56% 32% 46% 28% 17% 26% 61% 18% 15%            | 44%<br>64%<br>43%<br>10%<br>9%<br>39%<br>25%<br>41%<br>33%<br>19%<br>31%<br>63%<br>12%<br>14%               | 24% 38% 82% 49% 9% 15% 28% 17% 40% 31% 24% 37% 65% 13% 9% 11%         | 25% 52% 66% 33% 14% 10% 43% 46% 28% 27% 62% 21% 15% 37%                          |
| Language spoken at home  Language Fluency  Education (among those age 25+)  Child in Household Pct of Pop. Age 16+                   | immigrants naturalized english spanish asian-lang other lang Speaks Eng. "Less than Very Well" hs-grad bachelor graduatedegree child-under18 employed income 0-25k income 25-50k income 50-75k income 75-200k                                | 59% 57% 24% 23% 11% 42% 41% 47% 24% 61% 25% 61% 26% 19% 12% 36%    | 62%<br>61%<br>22%<br>16%<br>9%<br>53%<br>43%<br>48%<br>26%<br>10%<br>22%<br>59%<br>32%<br>16%<br>17%              | 23%<br>55%<br>64%<br>31%<br>18%<br>10%<br>41%<br>35%<br>51%<br>26%<br>12%<br>24%<br>65%<br>24%<br>18%<br>15%<br>35% | 26% 54% 74% 31% 7% 56% 32% 46% 28% 17% 26% 61% 18% 15% 36%        | 44% 64% 43% 10% 9% 39% 25% 41% 33% 19% 31% 63% 13% 42% 14% 40%                                              | 24% 38% 82% 49% 9% 15% 28% 17% 40% 31% 24% 37% 65% 13% 9% 11% 43%     | 25% 52% 66% 33% 14% 10% 43% 46% 28% 21% 62% 21% 15% 14% 37% 13%                  |
| Language spoken at home  Language Fluency  Education (among those age 25+)  Child in Household Pct of Pop. Age 16+  Household Income | immigrants naturalized english spanish asian-lang other lang Speaks Eng. "Less than Very Well" hs-grad bachelor graduatedegree child-under18 employed income 0-25k income 25-50k income 50-75k income 75-200k income 200k-plus               | 59% 57% 24% 23% 11% 42% 41% 47% 24% 11% 25% 61% 26% 19% 12% 36% 6% | 62%<br>61%<br>22%<br>16%<br>9%<br>53%<br>43%<br>48%<br>26%<br>10%<br>22%<br>59%<br>32%<br>16%<br>17%<br>32%<br>4% | 23% 55% 64% 31% 18% 10% 41% 35% 51% 26% 12% 24% 65% 24% 18% 15% 35% 9%                                              | 26% 54% 74% 31% 7% 7% 56% 32% 46% 28% 17% 26% 61% 18% 15% 36% 16% | 44%<br>64%<br>43%<br>10%<br>9%<br>39%<br>25%<br>41%<br>33%<br>19%<br>31%<br>63%<br>13%<br>12%<br>40%<br>21% | 24% 38% 82% 49% 9% 15% 28% 17% 40% 31% 24% 37% 65% 13% 9% 11% 43% 24% | 25% 52% 66% 33% 14% 10% 43% 46% 28% 21% 62% 21% 15% 14% 37% 33% 36%              |
| Language spoken at home  Language Fluency  Education (among those age 25+)  Child in Household Pct of Pop. Age 16+                   | immigrants naturalized english spanish asian-lang other lang Speaks Eng. "Less than Very Well" hs-grad bachelor graduatedegree child-under18 employed income 0-25k income 25-50k income 50-75k income 75-200k income 200k-plus single family | 59% 57% 24% 23% 11% 42% 41% 47% 24% 11% 25% 61% 26% 19%            | 62% 61% 22% 16% 9% 53% 43% 48% 26% 10% 22% 59% 32% 16% 17% 32% 4%                                                 | 23% 55% 64% 31% 18% 10% 41% 35% 51% 26% 12% 65% 24% 18% 9% 22%                                                      | 26% 54% 74% 31% 7% 7% 56% 32% 46% 28% 17% 26% 61% 15% 36% 15% 46% | 44% 64% 43% 10% 9% 39% 25% 41% 33% 19% 31% 63% 13% 12% 14% 40% 21%                                          | 24% 38% 82% 49% 9% 15% 28% 17% 40% 31% 65% 13% 9% 11% 43% 24% 71%     | 25%<br>52%<br>66%<br>33%<br>14%                                                  |

Total population data from the 2020 Decennial Census.

Surname-based Voter Registration and Turnout data from the California Statewide Database.

Latino voter registration and turnout data are Spanish-surname counts adjusted using Census Population Department undercount estimates. NH White and NH Black registration and turnout counts estimated by NDC. Citizen Voting Age Pop., Age, Immigration, and other demographics from the 2015-2019 American Community Survey and Special Tabulation 5-year data.