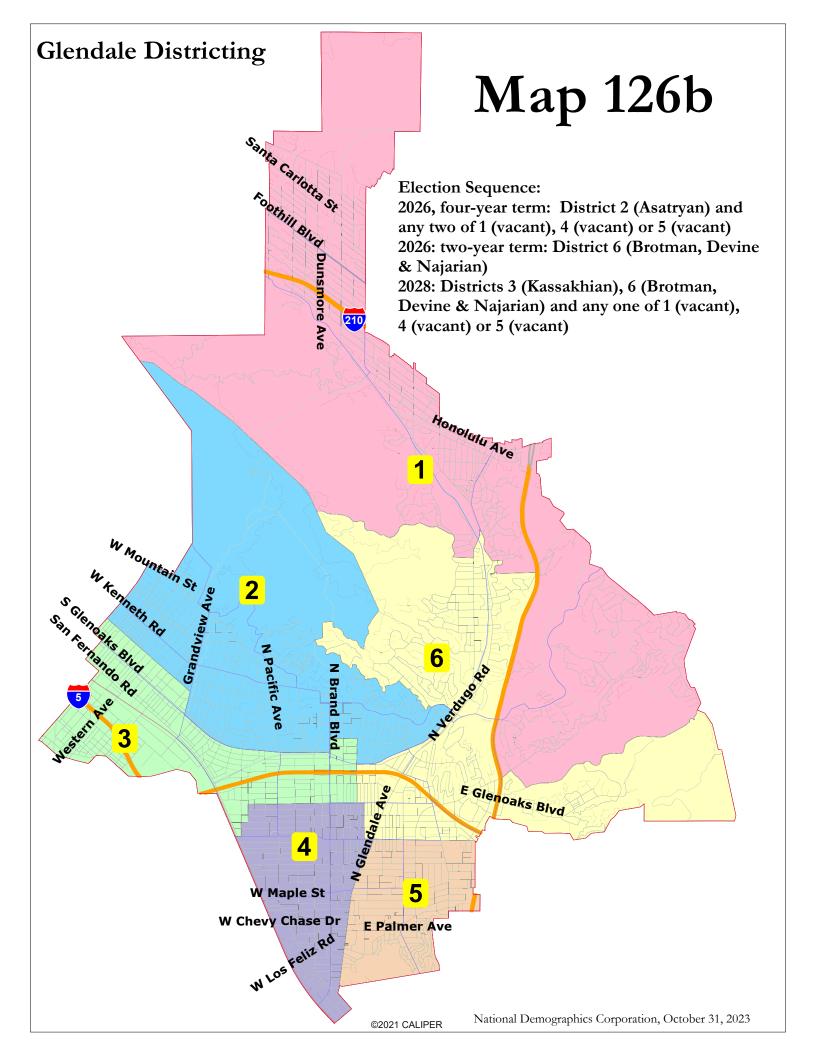

|                                                                                                                                      | T                                                                                                                                                                                                                              |                                                                                                                    | 126b                                                                           | ı                                                                                                                               |                                                                        |                                                                                                                            |                                                                    |                                                                         |
|--------------------------------------------------------------------------------------------------------------------------------------|--------------------------------------------------------------------------------------------------------------------------------------------------------------------------------------------------------------------------------|--------------------------------------------------------------------------------------------------------------------|--------------------------------------------------------------------------------|---------------------------------------------------------------------------------------------------------------------------------|------------------------------------------------------------------------|----------------------------------------------------------------------------------------------------------------------------|--------------------------------------------------------------------|-------------------------------------------------------------------------|
| District                                                                                                                             |                                                                                                                                                                                                                                | 1                                                                                                                  | 2                                                                              | 3                                                                                                                               | 4                                                                      | 5                                                                                                                          | 6                                                                  | Total                                                                   |
|                                                                                                                                      | Total Pop                                                                                                                                                                                                                      | 33,989                                                                                                             | 32,543                                                                         | 33,626                                                                                                                          | 33,416                                                                 | 31,405                                                                                                                     | 32,001                                                             | 196,98                                                                  |
|                                                                                                                                      | Deviation from ideal                                                                                                                                                                                                           | 1,159                                                                                                              | -287                                                                           | 796                                                                                                                             | 586                                                                    | -1,425                                                                                                                     | -829                                                               | 2,584                                                                   |
|                                                                                                                                      | % Deviation                                                                                                                                                                                                                    | 3.53%                                                                                                              | -0.87%                                                                         | 2.42%                                                                                                                           | 1.78%                                                                  | -4.34%                                                                                                                     | -2.53%                                                             | 7.87%                                                                   |
| Total Pop                                                                                                                            | % Hisp                                                                                                                                                                                                                         | 12.0%                                                                                                              | 11%                                                                            | 18%                                                                                                                             | 24%                                                                    | 23%                                                                                                                        | 15%                                                                | 17%                                                                     |
|                                                                                                                                      | % NH White                                                                                                                                                                                                                     | 60%                                                                                                                | 73%                                                                            | 64%                                                                                                                             | 52%                                                                    | 59%                                                                                                                        | 65%                                                                | 62%                                                                     |
| rotai i op                                                                                                                           | % NH Black                                                                                                                                                                                                                     | 1%                                                                                                                 | 2%                                                                             | 2%                                                                                                                              | 3%                                                                     | 2%                                                                                                                         | 2%                                                                 | 2%                                                                      |
|                                                                                                                                      | % Asian-American                                                                                                                                                                                                               | 25%                                                                                                                | 13%                                                                            | 14%                                                                                                                             | 18%                                                                    | 15%                                                                                                                        | 16%                                                                | 17%                                                                     |
|                                                                                                                                      | Total                                                                                                                                                                                                                          | 22,767                                                                                                             | 23,803                                                                         | 21,388                                                                                                                          | 21,160                                                                 | 19,259                                                                                                                     | 21,342                                                             | 129,71                                                                  |
|                                                                                                                                      | % Hisp                                                                                                                                                                                                                         | 13%                                                                                                                | 11%                                                                            | 19%                                                                                                                             | 22%                                                                    | 23%                                                                                                                        | 15%                                                                | 17%                                                                     |
| Citizen Voting Age Pop                                                                                                               | % NH White                                                                                                                                                                                                                     | 66%                                                                                                                | 74%                                                                            | 64%                                                                                                                             | 58%                                                                    | 61%                                                                                                                        | 67%                                                                | 65%                                                                     |
|                                                                                                                                      | % NH Black                                                                                                                                                                                                                     | 1%                                                                                                                 | 3%                                                                             | 3%                                                                                                                              | 5%                                                                     | 2%                                                                                                                         | 3%                                                                 | 3%                                                                      |
|                                                                                                                                      | % Asian/Pac.Isl.                                                                                                                                                                                                               | 20%                                                                                                                | 11%                                                                            | 13%                                                                                                                             | 15%                                                                    | 13%                                                                                                                        | 15%                                                                | 15%                                                                     |
| Voter Registration<br>(Nov 2020)                                                                                                     | Total                                                                                                                                                                                                                          | 23,811                                                                                                             | 21,327                                                                         | 18,811                                                                                                                          | 17,439                                                                 | 17,009                                                                                                                     | 20,005                                                             | 118,40                                                                  |
|                                                                                                                                      | % Latino est.                                                                                                                                                                                                                  | 10%                                                                                                                | 10%                                                                            | 19%                                                                                                                             | 25%                                                                    | 25%                                                                                                                        | 16%                                                                | 17%                                                                     |
|                                                                                                                                      | % Spanish-Surnamed                                                                                                                                                                                                             | 9%                                                                                                                 | 10%                                                                            | 18%                                                                                                                             | 23%                                                                    | 23%                                                                                                                        | 14%                                                                | 15%                                                                     |
|                                                                                                                                      | % Asian-Surnamed                                                                                                                                                                                                               | 12%                                                                                                                | 5%                                                                             | 5%                                                                                                                              | 5%                                                                     | 3%                                                                                                                         | 5%                                                                 | 6%                                                                      |
|                                                                                                                                      | % Filipino-Surnamed                                                                                                                                                                                                            | 2%                                                                                                                 | 1%                                                                             | 3%                                                                                                                              | 4%                                                                     | 4%                                                                                                                         | 3%                                                                 | 3%                                                                      |
|                                                                                                                                      | % NH White est.                                                                                                                                                                                                                | 76%                                                                                                                | 81%                                                                            | 71%                                                                                                                             | 64%                                                                    | 67%                                                                                                                        | 74%                                                                | 73%                                                                     |
|                                                                                                                                      | % NH Black                                                                                                                                                                                                                     | 1%                                                                                                                 | 3%                                                                             | 2%                                                                                                                              | 3%                                                                     | 2%                                                                                                                         | 2%                                                                 | 2%                                                                      |
|                                                                                                                                      | Total                                                                                                                                                                                                                          | 18,799                                                                                                             | 15,900                                                                         | 12,821                                                                                                                          | 11,658                                                                 | 11,261                                                                                                                     | 14,761                                                             | 85,200                                                                  |
|                                                                                                                                      | % Latino est.                                                                                                                                                                                                                  | 10%                                                                                                                | 11%                                                                            | 21%                                                                                                                             | 26%                                                                    | 27%                                                                                                                        | 17%                                                                | 17%                                                                     |
|                                                                                                                                      |                                                                                                                                                                                                                                |                                                                                                                    |                                                                                |                                                                                                                                 |                                                                        |                                                                                                                            |                                                                    |                                                                         |
| Voter Turnout                                                                                                                        | % Spanish-Surnamed                                                                                                                                                                                                             | 10%                                                                                                                | 10%                                                                            | 19%                                                                                                                             | 24%                                                                    | 24%<br>4%                                                                                                                  | 15%                                                                | 16%                                                                     |
| (Nov 2020)                                                                                                                           | % Asian-Surnamed                                                                                                                                                                                                               | 11%                                                                                                                | 5%                                                                             | 5%                                                                                                                              | 5%                                                                     |                                                                                                                            | 6%                                                                 | 6%                                                                      |
|                                                                                                                                      | % Filipino-Surnamed                                                                                                                                                                                                            | 2%                                                                                                                 | 2%                                                                             | 3%                                                                                                                              | 4%                                                                     | 5%                                                                                                                         | 3%                                                                 | 3%                                                                      |
|                                                                                                                                      | % NH White est.                                                                                                                                                                                                                | 76%                                                                                                                | 80%                                                                            | 69%                                                                                                                             | 62%                                                                    | 65%                                                                                                                        | 73%                                                                | 72%                                                                     |
|                                                                                                                                      | % NH Black                                                                                                                                                                                                                     | 1%                                                                                                                 | 2%                                                                             | 2%                                                                                                                              | 3%                                                                     | 2%                                                                                                                         | 2%                                                                 | 2%                                                                      |
| Voter Turnout<br>(Nov 2018)                                                                                                          | Total                                                                                                                                                                                                                          | 13,018                                                                                                             | 10,224                                                                         | 7,371                                                                                                                           | 6,476                                                                  | 6,480                                                                                                                      | 9,498                                                              | 53,06                                                                   |
|                                                                                                                                      | % Latino est.                                                                                                                                                                                                                  | 10%                                                                                                                | 12%                                                                            | 23%                                                                                                                             | 30%                                                                    | 29%                                                                                                                        | 17%                                                                | 18%                                                                     |
|                                                                                                                                      | % Spanish-Surnamed                                                                                                                                                                                                             | 10%                                                                                                                | 11%                                                                            | 21%                                                                                                                             | 27%                                                                    | 27%                                                                                                                        | 16%                                                                | 17%                                                                     |
|                                                                                                                                      | % Asian-Surnamed                                                                                                                                                                                                               | 9%                                                                                                                 | 5%                                                                             | 5%                                                                                                                              | 5%                                                                     | 4%                                                                                                                         | 6%                                                                 | 6%                                                                      |
|                                                                                                                                      | % Filipino-Surnamed                                                                                                                                                                                                            | 2%                                                                                                                 | 2%                                                                             | 3%                                                                                                                              | 4%                                                                     | 5%                                                                                                                         | 3%                                                                 | 3%                                                                      |
|                                                                                                                                      | % NH White est.                                                                                                                                                                                                                | 78%                                                                                                                | 79%                                                                            | 66%                                                                                                                             | 58%                                                                    | 62%                                                                                                                        | 73%                                                                | 71%                                                                     |
|                                                                                                                                      | % NH Black est.                                                                                                                                                                                                                | 1%                                                                                                                 | 2%                                                                             | 2%                                                                                                                              | 3%                                                                     | 2%                                                                                                                         | 2%                                                                 | 2%                                                                      |
| ACS Pop. Est.                                                                                                                        | Total                                                                                                                                                                                                                          | 32,264                                                                                                             | 33,170                                                                         | 32,960                                                                                                                          | 35,587                                                                 | 30,818                                                                                                                     | 31,712                                                             | 196,51                                                                  |
| Age                                                                                                                                  | age0-19                                                                                                                                                                                                                        | 25%                                                                                                                | 19%                                                                            | 20%                                                                                                                             | 17%                                                                    | 20%                                                                                                                        | 21%                                                                | 20%                                                                     |
|                                                                                                                                      | age20-60                                                                                                                                                                                                                       | 49%                                                                                                                | 54%                                                                            | 58%                                                                                                                             | 61%                                                                    | 56%                                                                                                                        | 54%                                                                | 55%                                                                     |
|                                                                                                                                      |                                                                                                                                                                                                                                |                                                                                                                    |                                                                                |                                                                                                                                 |                                                                        |                                                                                                                            | 0.70                                                               | 00.0                                                                    |
|                                                                                                                                      | age60plus                                                                                                                                                                                                                      | 26%                                                                                                                | 27%                                                                            | 23%                                                                                                                             | 21%                                                                    | 25%                                                                                                                        | 26%                                                                | 25%                                                                     |
|                                                                                                                                      |                                                                                                                                                                                                                                |                                                                                                                    |                                                                                | 23%                                                                                                                             | 21%                                                                    |                                                                                                                            | 26%                                                                | 25%                                                                     |
| Immigration                                                                                                                          | immigrants                                                                                                                                                                                                                     | 38%                                                                                                                | 50%                                                                            | 23%<br>57%                                                                                                                      | 21%<br>56%                                                             | 62%                                                                                                                        | 26%<br>50%                                                         |                                                                         |
| Immigration                                                                                                                          | immigrants<br>naturalized                                                                                                                                                                                                      | 38%<br>80%                                                                                                         | 50%<br>75%                                                                     | 23%<br>57%<br>64%                                                                                                               | 21%<br>56%<br>55%                                                      | 62%<br>61%                                                                                                                 | 26%<br>50%<br>68%                                                  | 25%<br>52%<br>66%                                                       |
| Immigration                                                                                                                          | immigrants<br>naturalized<br>english                                                                                                                                                                                           | 38%<br>80%<br>48%                                                                                                  | 50%<br>75%<br>37%                                                              | 23%<br>57%<br>64%<br>27%                                                                                                        | 21%<br>56%<br>55%<br>27%                                               | 62%<br>61%<br>22%                                                                                                          | 26%<br>50%<br>68%<br>36%                                           | 25%<br>52%<br>66%<br>33%                                                |
| -                                                                                                                                    | immigrants<br>naturalized<br>english<br>spanish                                                                                                                                                                                | 38%<br>80%<br>48%<br>8%                                                                                            | 50%<br>75%<br>37%<br>6%                                                        | 23%<br>57%<br>64%<br>27%<br>15%                                                                                                 | 21%<br>56%<br>55%<br>27%<br>23%                                        | 62%<br>61%<br>22%<br>20%                                                                                                   | 26%<br>50%<br>68%<br>36%<br>10%                                    | 25%<br>52%<br>66%<br>33%<br>14%                                         |
|                                                                                                                                      | immigrants<br>naturalized<br>english<br>spanish<br>asian-lang                                                                                                                                                                  | 38%<br>80%<br>48%<br>8%<br>16%                                                                                     | 50%<br>75%<br>37%<br>6%<br>7%                                                  | 23%<br>57%<br>64%<br>27%<br>15%<br>9%                                                                                           | 21%<br>56%<br>55%<br>27%<br>23%<br>10%                                 | 62%<br>61%<br>22%<br>20%<br>10%                                                                                            | 26%<br>50%<br>68%<br>36%<br>10%<br>8%                              | 25%<br>52%<br>66%<br>33%<br>14%<br>10%                                  |
| _anguage spoken at home                                                                                                              | immigrants naturalized english spanish asian-lang other lang                                                                                                                                                                   | 38%<br>80%<br>48%<br>8%<br>16%<br>27%                                                                              | 50%<br>75%<br>37%<br>6%<br>7%<br>49%                                           | 23%<br>57%<br>64%<br>27%<br>15%<br>9%<br>49%                                                                                    | 21%<br>56%<br>55%<br>27%<br>23%<br>10%<br>41%                          | 62%<br>61%<br>22%<br>20%<br>10%<br>48%                                                                                     | 26% 50% 68% 36% 10% 8% 47%                                         | 25%<br>52%<br>66%<br>33%<br>14%<br>10%<br>43%                           |
|                                                                                                                                      | immigrants naturalized english spanish asian-lang other lang Speaks Eng. "Less than Very Well"                                                                                                                                 | 38%<br>80%<br>48%<br>8%<br>16%<br>27%<br>19%                                                                       | 50%<br>75%<br>37%<br>6%<br>7%<br>49%<br>26%                                    | 23%<br>57%<br>64%<br>27%<br>15%<br>9%<br>49%<br>37%                                                                             | 21%<br>56%<br>55%<br>27%<br>23%<br>10%<br>41%                          | 62%<br>61%<br>22%<br>20%<br>10%<br>48%<br>42%                                                                              | 26%<br>50%<br>68%<br>36%<br>10%<br>8%<br>47%<br>28%                | 25%<br>52%<br>66%<br>33%<br>14%<br>10%<br>43%<br>32%                    |
| Language spoken at home  Language Fluency  Education                                                                                 | immigrants naturalized english spanish asian-lang other lang Speaks Eng. "Less than Very Well"                                                                                                                                 | 38%<br>80%<br>48%<br>8%<br>16%<br>27%<br>19%<br>38%                                                                | 50%<br>75%<br>37%<br>6%<br>7%<br>49%<br>26%<br>45%                             | 23%<br>57%<br>64%<br>27%<br>15%<br>9%<br>49%<br>37%                                                                             | 21%<br>56%<br>55%<br>27%<br>23%<br>10%<br>41%<br>41%                   | 62%<br>61%<br>22%<br>20%<br>10%<br>48%<br>42%<br>46%                                                                       | 26%<br>50%<br>68%<br>36%<br>10%<br>8%<br>47%<br>28%                | 25% 52% 66% 33% 14% 10% 43% 32% 46%                                     |
| Language spoken at home  Language Fluency                                                                                            | immigrants naturalized english spanish asian-lang other lang Speaks Eng. "Less than Very Well" hs-grad bachelor                                                                                                                | 38%<br>80%<br>48%<br>8%<br>16%<br>27%<br>19%<br>38%<br>32%                                                         | 50%<br>75%<br>37%<br>6%<br>7%<br>49%<br>26%<br>45%<br>31%                      | 23%<br>57%<br>64%<br>27%<br>15%<br>9%<br>49%<br>37%<br>52%<br>24%                                                               | 21% 56% 55% 27% 23% 10% 41% 41% 47% 26%                                | 62%<br>61%<br>22%<br>20%<br>10%<br>48%<br>42%<br>46%                                                                       | 26%<br>50%<br>68%<br>36%<br>10%<br>8%<br>47%<br>28%<br>45%<br>29%  | 25% 52% 66% 33% 14% 10% 43% 32% 46% 28%                                 |
| Language Spoken at home  Language Fluency  Education (among those age 25+)                                                           | immigrants naturalized english spanish asian-lang other lang Speaks Eng. "Less than Very Well" hs-grad bachelor graduatedegree                                                                                                 | 38%<br>80%<br>48%<br>8%<br>16%<br>27%<br>19%<br>38%<br>32%<br>24%                                                  | 50%<br>75%<br>37%<br>6%<br>7%<br>49%<br>26%<br>45%<br>31%                      | 23%<br>57%<br>64%<br>27%<br>15%<br>9%<br>49%<br>37%<br>52%<br>24%                                                               | 21% 56% 55% 27% 23% 10% 41% 41% 47% 26% 10%                            | 62%<br>61%<br>22%<br>20%<br>10%<br>48%<br>42%<br>46%<br>26%<br>12%                                                         | 26% 50% 68% 36% 10% 8% 47% 28% 45% 29% 16%                         | 25% 52% 66% 33% 14% 10% 43% 46% 28% 15%                                 |
| Language Fluency  Education (among those age 25+)  Child in Household                                                                | immigrants naturalized english spanish asian-lang other lang Speaks Eng. "Less than Very Well" hs-grad bachelor graduatedegree child-under18                                                                                   | 38%<br>80%<br>48%<br>8%<br>16%<br>27%<br>19%<br>38%<br>32%<br>24%<br>35%                                           | 50%<br>75%<br>37%<br>6%<br>7%<br>49%<br>26%<br>45%<br>31%<br>18%<br>26%        | 23%<br>57%<br>64%<br>27%<br>15%<br>9%<br>49%<br>37%<br>52%<br>24%<br>12%<br>25%                                                 | 21% 56% 55% 27% 23% 10% 41% 41% 47% 26% 10% 22%                        | 62%<br>61%<br>22%<br>20%<br>10%<br>48%<br>42%<br>46%<br>26%                                                                | 26% 50% 68% 36% 10% 8% 47% 28% 45% 29%                             | 25% 52% 66% 33% 14% 10% 43% 32% 46% 28% 15% 27%                         |
| Language spoken at home  Language Fluency  Education (among those age 25+)                                                           | immigrants naturalized english spanish asian-lang other lang Speaks Eng. "Less than Very Well" hs-grad bachelor graduatedegree child-under18 employed                                                                          | 38%<br>80%<br>48%<br>8%<br>16%<br>27%<br>19%<br>38%<br>32%<br>24%<br>35%<br>63%                                    | 50%<br>75%<br>37%<br>6%<br>7%<br>49%<br>26%<br>45%<br>31%<br>18%<br>26%<br>61% | 23%<br>57%<br>64%<br>27%<br>15%<br>9%<br>49%<br>37%<br>52%<br>24%<br>12%<br>25%<br>65%                                          | 21% 56% 55% 27% 23% 10% 41% 41% 47% 26% 10% 22% 63%                    | 62%<br>61%<br>22%<br>20%<br>10%<br>48%<br>42%<br>46%<br>26%<br>12%<br>26%<br>59%                                           | 26% 50% 68% 36% 10% 8% 47% 28% 45% 29% 16% 29% 63%                 | 25% 52% 66% 33% 14% 10% 43% 28% 15% 27% 62%                             |
| Language spoken at home  Language Fluency  Education (among those age 25+)  Child in Household                                       | immigrants naturalized english spanish asian-lang other lang Speaks Eng. "Less than Very Well" hs-grad bachelor graduatedegree child-under18 employed income 0-25k                                                             | 38%<br>80%<br>48%<br>8%<br>16%<br>27%<br>19%<br>38%<br>32%<br>24%<br>35%<br>63%                                    | 50% 75% 37% 6% 7% 49% 26% 45% 31% 18% 26% 61%                                  | 23%<br>57%<br>64%<br>27%<br>15%<br>9%<br>49%<br>37%<br>52%<br>24%<br>12%<br>25%<br>65%<br>24%                                   | 21% 56% 55% 27% 23% 10% 41% 41% 47% 26% 10% 22% 63% 27%                | 62%<br>61%<br>22%<br>20%<br>10%<br>48%<br>42%<br>46%<br>26%<br>12%<br>26%<br>59%                                           | 26% 50% 68% 36% 10% 8% 47% 28% 45% 29% 16% 29% 63%                 | 25% 52% 66% 33% 14% 10% 43% 45% 28% 15% 27% 62% 21%                     |
| Language spoken at home  Language Fluency  Education (among those age 25+)  Child in Household                                       | immigrants naturalized english spanish asian-lang other lang Speaks Eng. "Less than Very Well" hs-grad bachelor graduatedegree child-under18 employed                                                                          | 38%<br>80%<br>48%<br>8%<br>16%<br>27%<br>19%<br>38%<br>32%<br>24%<br>35%<br>63%                                    | 50%<br>75%<br>37%<br>6%<br>7%<br>49%<br>26%<br>45%<br>31%<br>18%<br>26%<br>61% | 23%<br>57%<br>64%<br>27%<br>15%<br>9%<br>49%<br>37%<br>52%<br>24%<br>12%<br>25%<br>65%                                          | 21% 56% 55% 27% 23% 10% 41% 41% 47% 26% 10% 22% 63%                    | 62%<br>61%<br>22%<br>20%<br>10%<br>48%<br>42%<br>46%<br>26%<br>12%<br>26%<br>59%                                           | 26% 50% 68% 36% 10% 8% 47% 28% 45% 29% 16% 29% 63%                 | 25% 52% 66% 33% 14% 10% 43% 45% 28% 15% 27% 62% 21%                     |
| Language spoken at home  Language Fluency  Education (among those age 25+)  Child in Household                                       | immigrants naturalized english spanish asian-lang other lang Speaks Eng. "Less than Very Well" hs-grad bachelor graduatedegree child-under18 employed income 0-25k                                                             | 38%<br>80%<br>48%<br>8%<br>16%<br>27%<br>19%<br>38%<br>32%<br>24%<br>35%<br>63%                                    | 50% 75% 37% 6% 7% 49% 26% 45% 31% 18% 26% 61%                                  | 23%<br>57%<br>64%<br>27%<br>15%<br>9%<br>49%<br>37%<br>52%<br>24%<br>12%<br>25%<br>65%<br>24%                                   | 21% 56% 55% 27% 23% 10% 41% 41% 47% 26% 10% 22% 63% 27%                | 62%<br>61%<br>22%<br>20%<br>10%<br>48%<br>42%<br>46%<br>26%<br>12%<br>26%<br>59%                                           | 26% 50% 68% 36% 10% 8% 47% 28% 45% 29% 16% 29% 63%                 | 25% 52% 66% 33% 14% 10% 43% 22% 46% 27% 62% 21% 15%                     |
| Language Spoken at home  Language Fluency  Education (among those age 25+)  Child in Household Pct of Pop. Age 16+                   | immigrants naturalized english spanish asian-lang other lang Speaks Eng. "Less than Very Well" hs-grad bachelor graduatedegree child-under18 employed income 0-25k income 25-50k                                               | 38%<br>80%<br>48%<br>8%<br>16%<br>27%<br>19%<br>38%<br>32%<br>24%<br>35%<br>63%<br>13%                             | 50% 75% 37% 6% 7% 49% 26% 45% 31% 18% 26% 61% 16%                              | 23%<br>57%<br>64%<br>27%<br>15%<br>9%<br>49%<br>37%<br>52%<br>24%<br>12%<br>25%<br>65%<br>24%<br>18%                            | 21% 56% 55% 27% 23% 10% 41% 41% 47% 26% 10% 22% 63% 27% 18%            | 62%<br>61%<br>22%<br>20%<br>10%<br>48%<br>42%<br>46%<br>26%<br>12%<br>26%<br>59%<br>29%                                    | 26% 50% 68% 36% 10% 8% 47% 28% 45% 29% 16% 29% 16% 17% 11%         | 25% 52% 66% 33% 14% 10% 43% 22% 46% 28% 27% 62% 21% 15%                 |
| Language spoken at home  Language Fluency  Education (among those age 25+)  Child in Household Pct of Pop. Age 16+                   | immigrants naturalized english spanish asian-lang other lang Speaks Eng. "Less than Very Well" hs-grad bachelor graduatedegree child-under18 employed income 0-25k income 25-50k income 50-75k                                 | 38%<br>80%<br>48%<br>8%<br>16%<br>27%<br>19%<br>38%<br>32%<br>24%<br>35%<br>63%<br>13%<br>10%                      | 50% 75% 37% 6% 7% 49% 26% 45% 31% 18% 26% 61% 16% 14%                          | 23%<br>57%<br>64%<br>27%<br>15%<br>9%<br>49%<br>37%<br>52%<br>24%<br>12%<br>25%<br>65%<br>24%<br>18%<br>16%                     | 21% 56% 55% 27% 23% 10% 41% 41% 26% 10% 22% 63% 27% 18%                | 62%<br>61%<br>22%<br>20%<br>10%<br>48%<br>42%<br>46%<br>26%<br>12%<br>26%<br>59%<br>29%<br>20%                             | 26% 50% 68% 36% 10% 8% 47% 28% 45% 29% 16% 29% 63% 17% 11%         | 25% 52% 66% 33% 14% 10% 43% 46% 28% 27% 62% 21% 15% 144% 37%            |
| Language spoken at home  Language Fluency  Education (among those age 25+)  Child in Household Pct of Pop. Age 16+                   | immigrants naturalized english spanish asian-lang other lang Speaks Eng. "Less than Very Well" hs-grad bachelor graduatedegree child-under18 employed income 0-25k income 25-50k income 50-75k income 75-200k                  | 38%<br>80%<br>48%<br>8%<br>16%<br>27%<br>19%<br>38%<br>32%<br>24%<br>35%<br>63%<br>13%<br>10%<br>43%               | 50% 75% 37% 6% 7% 49% 26% 45% 31% 18% 26% 61% 16% 14% 36%                      | 23%<br>57%<br>64%<br>27%<br>15%<br>9%<br>49%<br>37%<br>52%<br>24%<br>12%<br>25%<br>65%<br>24%<br>18%<br>16%<br>35%              | 21% 56% 55% 27% 23% 10% 41% 41% 47% 26% 10% 22% 63% 27% 18% 16% 34%    | 62%<br>61%<br>22%<br>20%<br>10%<br>48%<br>42%<br>46%<br>26%<br>12%<br>26%<br>59%<br>29%<br>20%<br>14%<br>32%               | 26% 50% 68% 36% 10% 8% 47% 28% 45% 29% 16% 29% 63% 17% 11% 14% 42% | 25%<br>52%<br>66%<br>33%<br>14%<br>10%<br>43%<br>32%                    |
| Language spoken at home  Language Fluency  Education (among those age 25+)  Child in Household Pct of Pop. Age 16+  Household Income | immigrants naturalized english spanish asian-lang other lang Speaks Eng. "Less than Very Well" hs-grad bachelor graduatedegree child-under18 employed income 0-25k income 25-50k income 50-75k income 75-200k income 200k-plus | 38%<br>80%<br>48%<br>8%<br>16%<br>27%<br>19%<br>38%<br>32%<br>24%<br>35%<br>63%<br>13%<br>10%<br>43%<br>24%        | 50% 75% 37% 6% 7% 49% 26% 45% 31% 18% 26% 61% 14% 36% 20%                      | 23%<br>57%<br>64%<br>27%<br>15%<br>9%<br>49%<br>37%<br>52%<br>24%<br>12%<br>25%<br>65%<br>24%<br>18%<br>16%<br>35%<br>7%        | 21% 56% 55% 27% 23% 10% 41% 41% 47% 26% 10% 22% 63% 27% 18% 16% 34% 6% | 62%<br>61%<br>22%<br>20%<br>10%<br>48%<br>42%<br>46%<br>26%<br>12%<br>26%<br>59%<br>20%<br>14%<br>32%<br>6%                | 26% 50% 68% 36% 10% 8% 47% 28% 45% 29% 16% 63% 17% 11% 42% 16%     | 25% 52% 66% 33% 14% 43% 43% 28% 46% 21% 62% 21% 15% 14% 37% 13%         |
| Language spoken at home  Language Fluency  Education (among those age 25+)  Child in Household Pct of Pop. Age 16+                   | immigrants naturalized english spanish asian-lang other lang Speaks Eng. "Less than Very Well" hs-grad bachelor graduatedegree child-under18 employed income 0-25k income 25-50k income 75-200k income 200k-plus single family | 38%<br>80%<br>48%<br>8%<br>16%<br>27%<br>19%<br>38%<br>32%<br>24%<br>35%<br>63%<br>13%<br>10%<br>43%<br>24%<br>73% | 50% 75% 37% 6% 7% 49% 26% 45% 31% 18% 26% 61% 16% 14% 20% 52%                  | 23%<br>57%<br>64%<br>27%<br>15%<br>9%<br>49%<br>37%<br>52%<br>24%<br>12%<br>25%<br>65%<br>24%<br>18%<br>16%<br>35%<br>7%<br>22% | 21% 56% 55% 27% 23% 10% 41% 41% 47% 26% 10% 22% 63% 27% 18% 66% 11%    | 62%<br>61%<br>22%<br>20%<br>10%<br>48%<br>42%<br>46%<br>26%<br>12%<br>26%<br>59%<br>29%<br>20%<br>144%<br>32%<br>6%<br>21% | 26% 50% 68% 36% 10% 8% 47% 28% 45% 29% 16% 11% 144% 42% 16% 39%    | 25% 52% 66% 33% 14% 10% 43% 28% 46% 28% 15% 62% 21% 15% 14% 37% 13% 36% |

Total population data from the 2020 Decennial Census.

Surname-based Voter Registration and Turnout data from the California Statewide Database.

Latino voter registration and turnout data are Spanish-surname counts adjusted using Census Population Department undercount estimates. NH White and NH Black registration and turnout counts estimated by NDC. Citizen Voting Age Pop., Age, Immigration, and other demographics from the 2015-2019 American Community Survey and Special Tabulation 5-year data.