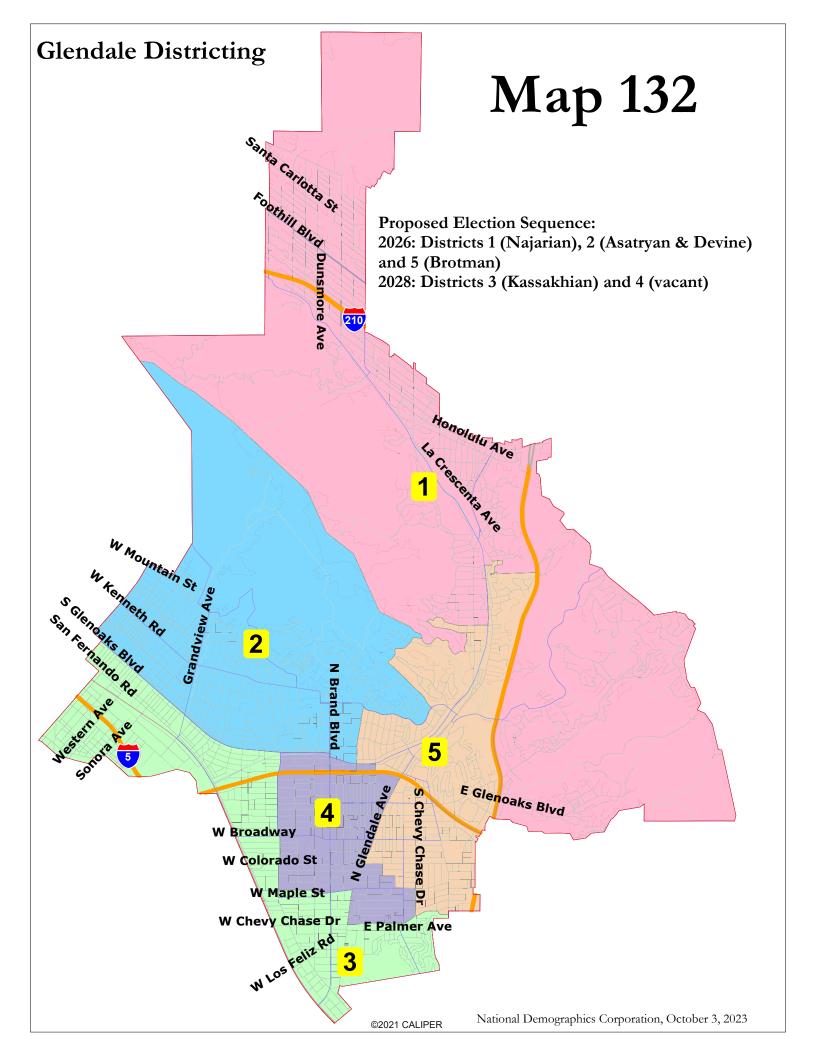

| Diefet                                                                                                                                                                                                                                                                                                                                                                                                                                                                                                                                                                                                                                                                                                                                                                                                                                                                                                                                                                                                                                                                                                                                                                                                                                                                                                                                                                                                                                                                                                                                                                                                                                                                                                                                                                                                                                                                                                                                                                                                                                                                                                                                                                                                                         |                         |                                   | Map 132 | 2      |        |        |        |         |
|--------------------------------------------------------------------------------------------------------------------------------------------------------------------------------------------------------------------------------------------------------------------------------------------------------------------------------------------------------------------------------------------------------------------------------------------------------------------------------------------------------------------------------------------------------------------------------------------------------------------------------------------------------------------------------------------------------------------------------------------------------------------------------------------------------------------------------------------------------------------------------------------------------------------------------------------------------------------------------------------------------------------------------------------------------------------------------------------------------------------------------------------------------------------------------------------------------------------------------------------------------------------------------------------------------------------------------------------------------------------------------------------------------------------------------------------------------------------------------------------------------------------------------------------------------------------------------------------------------------------------------------------------------------------------------------------------------------------------------------------------------------------------------------------------------------------------------------------------------------------------------------------------------------------------------------------------------------------------------------------------------------------------------------------------------------------------------------------------------------------------------------------------------------------------------------------------------------------------------|-------------------------|-----------------------------------|---------|--------|--------|--------|--------|---------|
| Devisition from ideal                                                                                                                                                                                                                                                                                                                                                                                                                                                                                                                                                                                                                                                                                                                                                                                                                                                                                                                                                                                                                                                                                                                                                                                                                                                                                                                                                                                                                                                                                                                                                                                                                                                                                                                                                                                                                                                                                                                                                                                                                                                                                                                                                                                                          | District                |                                   | 1       | 2      | 3      | 4      | 5      | Total   |
| 15   Deviation   10   10   10   10   10   10   10   1                                                                                                                                                                                                                                                                                                                                                                                                                                                                                                                                                                                                                                                                                                                                                                                                                                                                                                                                                                                                                                                                                                                                                                                                                                                                                                                                                                                                                                                                                                                                                                                                                                                                                                                                                                                                                                                                                                                                                                                                                                                                                                                                                                          |                         | Total Pop                         | 39,262  | 39,789 | 38,217 | 40,415 | 39,297 | 196,980 |
| Total Pop                                                                                                                                                                                                                                                                                                                                                                                                                                                                                                                                                                                                                                                                                                                                                                                                                                                                                                                                                                                                                                                                                                                                                                                                                                                                                                                                                                                                                                                                                                                                                                                                                                                                                                                                                                                                                                                                                                                                                                                                                                                                                                                                                                                                                      |                         | Deviation from ideal              | -134    | 393    | -1,179 | 1,019  | -99    | 2,198   |
| Total Pap.    15 NN H White   61%   7.4%   56%   58%   62%   62%   62%   62%   62%   62%   62%   62%   62%   62%   62%   62%   62%   62%   62%   62%   62%   62%   62%   62%   62%   62%   62%   62%   62%   62%   62%   62%   62%   62%   62%   62%   62%   62%   62%   62%   62%   62%   62%   62%   62%   62%   62%   62%   62%   62%   62%   62%   62%   62%   62%   62%   62%   62%   62%   62%   62%   62%   62%   62%   62%   62%   62%   62%   62%   62%   62%   62%   62%   62%   62%   62%   62%   62%   62%   62%   62%   62%   62%   62%   62%   62%   62%   62%   62%   62%   62%   62%   62%   62%   62%   62%   62%   62%   62%   62%   62%   62%   62%   62%   62%   62%   62%   62%   62%   62%   62%   62%   62%   62%   62%   62%   62%   62%   62%   62%   62%   62%   62%   62%   62%   62%   62%   62%   62%   62%   62%   62%   62%   62%   62%   62%   62%   62%   62%   62%   62%   62%   62%   62%   62%   62%   62%   62%   62%   62%   62%   62%   62%   62%   62%   62%   62%   62%   62%   62%   62%   62%   62%   62%   62%   62%   62%   62%   62%   62%   62%   62%   62%   62%   62%   62%   62%   62%   62%   62%   62%   62%   62%   62%   62%   62%   62%   62%   62%   62%   62%   62%   62%   62%   62%   62%   62%   62%   62%   62%   62%   62%   62%   62%   62%   62%   62%   62%   62%   62%   62%   62%   62%   62%   62%   62%   62%   62%   62%   62%   62%   62%   62%   62%   62%   62%   62%   62%   62%   62%   62%   62%   62%   62%   62%   62%   62%   62%   62%   62%   62%   62%   62%   62%   62%   62%   62%   62%   62%   62%   62%   62%   62%   62%   62%   62%   62%   62%   62%   62%   62%   62%   62%   62%   62%   62%   62%   62%   62%   62%   62%   62%   62%   62%   62%   62%   62%   62%   62%   62%   62%   62%   62%   62%   62%   62%   62%   62%   62%   62%   62%   62%   62%   62%   62%   62%   62%   62%   62%   62%   62%   62%   62%   62%   62%   62%   62%   62%   62%   62%   62%   62%   62%   62%   62%   62%   62%   62%   62%   62%   62%   62%   62%   62%   62%   62%   62%   62%   62%   62%   62%   62%   62%   62%   62%   62%                                                                                                   |                         | % Deviation                       | -0.34%  | 1.00%  | -2.99% | 2.59%  | -0.25% | 5.58%   |
| Total Pop    % NH Black                                                                                                                                                                                                                                                                                                                                                                                                                                                                                                                                                                                                                                                                                                                                                                                                                                                                                                                                                                                                                                                                                                                                                                                                                                                                                                                                                                                                                                                                                                                                                                                                                                                                                                                                                                                                                                                                                                                                                                                                                                                                                                                                                                                                        |                         | % Hisp                            | 12.0%   | 10%    | 26%    | 20%    | 18%    | 17%     |
| 15                                                                                                                                                                                                                                                                                                                                                                                                                                                                                                                                                                                                                                                                                                                                                                                                                                                                                                                                                                                                                                                                                                                                                                                                                                                                                                                                                                                                                                                                                                                                                                                                                                                                                                                                                                                                                                                                                                                                                                                                                                                                                                                                                                                                                             | T D                     | % NH White                        | 61%     | 74%    | 56%    | 58%    | 62%    | 62%     |
| Total   28,587   28,380   25,430   24,519   24,801   126,716   % Help   13%   12%   24%   10%   10%   17%   17%   17%   17%   15%   15%   15%   15%   15%   15%   15%   15%   15%   15%   15%   15%   15%   15%   15%   15%   15%   15%   15%   15%   15%   15%   15%   15%   15%   15%   15%   15%   15%   15%   15%   15%   15%   15%   15%   15%   15%   15%   15%   15%   15%   15%   15%   15%   15%   15%   15%   15%   15%   15%   15%   15%   15%   15%   15%   15%   15%   15%   15%   15%   15%   15%   15%   15%   15%   15%   15%   15%   15%   15%   15%   15%   15%   15%   15%   15%   15%   15%   15%   15%   15%   15%   15%   15%   15%   15%   15%   15%   15%   15%   15%   15%   15%   15%   15%   15%   15%   15%   15%   15%   15%   15%   15%   15%   15%   15%   15%   15%   15%   15%   15%   15%   15%   15%   15%   15%   15%   15%   15%   15%   15%   15%   15%   15%   15%   15%   15%   15%   15%   15%   15%   15%   15%   15%   15%   15%   15%   15%   15%   15%   15%   15%   15%   15%   15%   15%   15%   15%   15%   15%   15%   15%   15%   15%   15%   15%   15%   15%   15%   15%   15%   15%   15%   15%   15%   15%   15%   15%   15%   15%   15%   15%   15%   15%   15%   15%   15%   15%   15%   15%   15%   15%   15%   15%   15%   15%   15%   15%   15%   15%   15%   15%   15%   15%   15%   15%   15%   15%   15%   15%   15%   15%   15%   15%   15%   15%   15%   15%   15%   15%   15%   15%   15%   15%   15%   15%   15%   15%   15%   15%   15%   15%   15%   15%   15%   15%   15%   15%   15%   15%   15%   15%   15%   15%   15%   15%   15%   15%   15%   15%   15%   15%   15%   15%   15%   15%   15%   15%   15%   15%   15%   15%   15%   15%   15%   15%   15%   15%   15%   15%   15%   15%   15%   15%   15%   15%   15%   15%   15%   15%   15%   15%   15%   15%   15%   15%   15%   15%   15%   15%   15%   15%   15%   15%   15%   15%   15%   15%   15%   15%   15%   15%   15%   15%   15%   15%   15%   15%   15%   15%   15%   15%   15%   15%   15%   15%   15%   15%   15%   15%   15%   15%   15%   15%   15%   15%   15%   15%   15%   15%                                                                                                    | Total Pop               | % NH Black                        | 1%      | 2%     | 2%     | 3%     | 2%     | 2%      |
| Victor   Voter Turnout   Vot                                                                                                   |                         | % Asian-American                  | 24%     | 12%    | 14%    | 17%    | 17%    | 17%     |
| Citizen Voting Age Pop   % NH White   66%   74%   57%   63%   65%   65%   65%   % NH Black   1%   3%   4%   4%   4%   3%   3%   3%   3                                                                                                                                                                                                                                                                                                                                                                                                                                                                                                                                                                                                                                                                                                                                                                                                                                                                                                                                                                                                                                                                                                                                                                                                                                                                                                                                                                                                                                                                                                                                                                                                                                                                                                                                                                                                                                                                                                                                                                                                                                                                                         |                         | Total                             | 26,587  | 28,380 | 25,430 | 24,519 | 24,801 | 129,718 |
| % NH Black                                                                                                                                                                                                                                                                                                                                                                                                                                                                                                                                                                                                                                                                                                                                                                                                                                                                                                                                                                                                                                                                                                                                                                                                                                                                                                                                                                                                                                                                                                                                                                                                                                                                                                                                                                                                                                                                                                                                                                                                                                                                                                                                                                                                                     |                         | % Hisp                            | 13%     | 12%    | 24%    | 19%    | 16%    | 17%     |
| No.   19%   11%   13%   15%   15%   15%   15%   15%   15%   15%   15%   15%   15%   15%   15%   15%   15%   15%   15%   15%   15%   15%   15%   15%   15%   15%   15%   15%   15%   15%   15%   15%   15%   15%   15%   15%   15%   15%   15%   15%   15%   15%   15%   15%   15%   15%   15%   15%   15%   15%   15%   15%   15%   15%   15%   15%   15%   15%   15%   15%   15%   15%   15%   15%   15%   15%   15%   15%   15%   15%   15%   15%   15%   15%   15%   15%   15%   15%   15%   15%   15%   15%   15%   15%   15%   15%   15%   15%   15%   15%   15%   15%   15%   15%   15%   15%   15%   15%   15%   15%   15%   15%   15%   15%   15%   15%   15%   15%   15%   15%   15%   15%   15%   15%   15%   15%   15%   15%   15%   15%   15%   15%   15%   15%   15%   15%   15%   15%   15%   15%   15%   15%   15%   15%   15%   15%   15%   15%   15%   15%   15%   15%   15%   15%   15%   15%   15%   15%   15%   15%   15%   15%   15%   15%   15%   15%   15%   15%   15%   15%   15%   15%   15%   15%   15%   15%   15%   15%   15%   15%   15%   15%   15%   15%   15%   15%   15%   15%   15%   15%   15%   15%   15%   15%   15%   15%   15%   15%   15%   15%   15%   15%   15%   15%   15%   15%   15%   15%   15%   15%   15%   15%   15%   15%   15%   15%   15%   15%   15%   15%   15%   15%   15%   15%   15%   15%   15%   15%   15%   15%   15%   15%   15%   15%   15%   15%   15%   15%   15%   15%   15%   15%   15%   15%   15%   15%   15%   15%   15%   15%   15%   15%   15%   15%   15%   15%   15%   15%   15%   15%   15%   15%   15%   15%   15%   15%   15%   15%   15%   15%   15%   15%   15%   15%   15%   15%   15%   15%   15%   15%   15%   15%   15%   15%   15%   15%   15%   15%   15%   15%   15%   15%   15%   15%   15%   15%   15%   15%   15%   15%   15%   15%   15%   15%   15%   15%   15%   15%   15%   15%   15%   15%   15%   15%   15%   15%   15%   15%   15%   15%   15%   15%   15%   15%   15%   15%   15%   15%   15%   15%   15%   15%   15%   15%   15%   15%   15%   15%   15%   15%   15%   15%   15%   15%   15%   15%   15%   15%   15%   15%                                                                                                    | Citizen Voting Age Pop  | % NH White                        | 66%     | 74%    | 57%    | 63%    | 65%    | 65%     |
| Voter Registration                                                                                                                                                                                                                                                                                                                                                                                                                                                                                                                                                                                                                                                                                                                                                                                                                                                                                                                                                                                                                                                                                                                                                                                                                                                                                                                                                                                                                                                                                                                                                                                                                                                                                                                                                                                                                                                                                                                                                                                                                                                                                                                                                                                                             | 0 0 1                   | % NH Black                        | 1%      | 3%     | 4%     | 4%     | 4%     | 3%      |
| \text{Voter Registration (Nov 2020)}  \[ \begin{array}{cccccccccccccccccccccccccccccccccccc                                                                                                                                                                                                                                                                                                                                                                                                                                                                                                                                                                                                                                                                                                                                                                                                                                                                                                                                                                                                                                                                                                                                                                                                                                                                                                                                                                                                                                                                                                                                                                                                                                                                                                                                                                                                                                                                                                                                                                                                                                                                                                                                    |                         | % Asian/Pac.Isl.                  | 19%     | 11%    | 13%    | 15%    | 15%    | 15%     |
| \text{Voter Registration (Nov 2020)}  \begin{align*} \text{Voter Registration (Nov 2020)}  \begin{align*} Voter Summand 10% 9% 24% 19% 19% 18% 15% 6% 6% 6% 5% 5% 6% 6% 6% 69% 71% 73% 6% 6% 69% 71% 73% 6% 69% 71% 73% 6% 69% 71% 73% 6% 69% 71% 73% 6% 69% 71% 73% 73% 6% 69% 71% 73% 73% 6% 69% 71% 73% 73% 60% 75% 73% 75% 75% 69% 75% 75% 75% 75% 75% 75% 75% 75% 75% 75                                                                                                                                                                                                                                                                                                                                                                                                                                                                                                                                                                                                                                                                                                                                                                                                                                                                                                                                                                                                                                                                                                                                                                                                                                                                                                                                                                                                                                                                                                                                                                                                                                                                                                                                                                                                                                                  |                         | Total                             | 27,878  | 24,902 | 21,485 | 20,943 | 23,194 | 118,402 |
| Voter Turnout (Nov 2020)                                                                                                                                                                                                                                                                                                                                                                                                                                                                                                                                                                                                                                                                                                                                                                                                                                                                                                                                                                                                                                                                                                                                                                                                                                                                                                                                                                                                                                                                                                                                                                                                                                                                                                                                                                                                                                                                                                                                                                                                                                                                                                                                                                                                       |                         | % Latino est.                     | 10%     | _      | _      | 21%    |        | 17%     |
| Voter Turnout (Nov 2020)                                                                                                                                                                                                                                                                                                                                                                                                                                                                                                                                                                                                                                                                                                                                                                                                                                                                                                                                                                                                                                                                                                                                                                                                                                                                                                                                                                                                                                                                                                                                                                                                                                                                                                                                                                                                                                                                                                                                                                                                                                                                                                                                                                                                       |                         |                                   |         |        |        |        |        |         |
| (Nov 2020)  % Filipino-Surnamed % NH White est. 76% 81% 64% 69% 71% 73% % NH Black 1% 22,083 18,034 14,667 13,967 16,429 85,200  % Latino est. 111% 111% 22% 23% 23% 20% 17% % Spanish-Surnamed 10% 55% 55% 61% % Filipino-Surnamed 10% 55% 55% 66% 69% 67% 66% % Filipino-Surnamed 2% 2% 4% 4% 4% 4% 3% % NH White est. 76% 80% 62% 66% 69% 72% % NN Black 15,421 11,103 8,789 7,780 9,974 53,067 % Latino est. 10% 12% 30% 25% 21% 18% % NN Black 15% 25% 35% 25% 25% 25% 16% 55% 66% 69% 72% % NN Black 10% 25% 30% 25% 25% 25% % 18% % NN Black 11% 22% 30% 25% 25% 25% % 19% 17% % Spanish-Surnamed 10% 11% 28% 23% 19% 17% Noter Tumout (Nov 2018) % Filipino-Surnamed 29% 22% 33% 44% 44% 33% % NN White est. 10% 12% 30% 25% 25% 25% % Spanish-Surnamed 10% 11% 28% 23% 23% 19% 17% % NN Black 11% 22% 33% 24% 25% 25% % NN White est. 78% 79% 60% 66% 69% 75% 65% % NN HBlack 11% 22% 33% 24% 25% 25% Language Fluency Language spoken at home Language Fluency Speake Eng. "Less han Very Welf" 18% 33% 26% 25% 25% 25% graduatedegree 25% 17% 99% 60% 66% 66% 66% Advision 22% 23% 24% 25% 25% Language Fluency Speake Eng. "Less han Very Welf" 18% 31% 38% 40% 35% 32% Child in Household Child-under18 34% 26% 26% 25% 22% 22% 22% 22% 22% 22% 22% 22% 22                                                                                                                                                                                                                                                                                                                                                                                                                                                                                                                                                                                                                                                                                                                                                                                                                                                                                                                                                        |                         | •                                 |         |        |        |        | -      | _       |
| % NH White est.                                                                                                                                                                                                                                                                                                                                                                                                                                                                                                                                                                                                                                                                                                                                                                                                                                                                                                                                                                                                                                                                                                                                                                                                                                                                                                                                                                                                                                                                                                                                                                                                                                                                                                                                                                                                                                                                                                                                                                                                                                                                                                                                                                                                                | (Nov 2020)              |                                   |         |        |        |        | -      | -       |
| No.   No.   State   No.   No                                                                                                   |                         |                                   |         |        |        |        |        |         |
| Voter Turnout (Nov 2020)   % Latino est.                                                                                                                                                                                                                                                                                                                                                                                                                                                                                                                                                                                                                                                                                                                                                                                                                                                                                                                                                                                                                                                                                                                                                                                                                                                                                                                                                                                                                                                                                                                                                                                                                                                                                                                                                                                                                                                                                                                                                                                                                                                                                                                                                                                       |                         |                                   |         |        |        |        |        | _       |
| Voter Turnout (Nov 2020)   % Asian-Surnamed   10%   10%   25%   21%   19%   10%   10%   25%   21%   19%   10%   10%   25%   21%   19%   10%   25%   21%   19%   10%   25%   21%   19%   10%   25%   24%   24%   24%   24%   24%   24%   24%   24%   24%   24%   24%   24%   24%   24%   24%   24%   24%   24%   24%   24%   24%   24%   24%   24%   24%   24%   24%   24%   24%   24%   24%   24%   24%   24%   24%   24%   24%   24%   24%   24%   24%   24%   24%   24%   24%   24%   24%   24%   24%   24%   24%   24%   24%   24%   24%   24%   24%   24%   24%   24%   24%   24%   24%   24%   24%   24%   24%   24%   24%   24%   24%   24%   24%   24%   24%   24%   24%   24%   24%   24%   24%   24%   24%   24%   24%   24%   24%   24%   24%   24%   24%   24%   24%   24%   24%   24%   24%   24%   24%   24%   24%   24%   24%   24%   24%   24%   24%   24%   24%   24%   24%   24%   24%   24%   24%   24%   24%   24%   24%   24%   24%   24%   24%   24%   24%   24%   24%   24%   24%   24%   24%   24%   24%   24%   24%   24%   24%   24%   24%   24%   24%   24%   24%   24%   24%   24%   24%   24%   24%   24%   24%   24%   24%   24%   24%   24%   24%   24%   24%   24%   24%   24%   24%   24%   24%   24%   24%   24%   24%   24%   24%   24%   24%   24%   24%   24%   24%   24%   24%   24%   24%   24%   24%   24%   24%   24%   24%   24%   24%   24%   24%   24%   24%   24%   24%   24%   24%   24%   24%   24%   24%   24%   24%   24%   24%   24%   24%   24%   24%   24%   24%   24%   24%   24%   24%   24%   24%   24%   24%   24%   24%   24%   24%   24%   24%   24%   24%   24%   24%   24%   24%   24%   24%   24%   24%   24%   24%   24%   24%   24%   24%   24%   24%   24%   24%   24%   24%   24%   24%   24%   24%   24%   24%   24%   24%   24%   24%   24%   24%   24%   24%   24%   24%   24%   24%   24%   24%   24%   24%   24%   24%   24%   24%   24%   24%   24%   24%   24%   24%   24%   24%   24%   24%   24%   24%   24%   24%   24%   24%   24%   24%   24%   24%   24%   24%   24%   24%   24%   24%   24%   24%   24%   24%   24%   24%   24%   24%   24%                                                                                                      |                         |                                   |         |        |        |        |        | _       |
| \text{Voter Turnout} \text{(Nov 2020)} \text{ \begin{align*}{cccccccccccccccccccccccccccccccccccc                                                                                                                                                                                                                                                                                                                                                                                                                                                                                                                                                                                                                                                                                                                                                                                                                                                                                                                                                                                                                                                                                                                                                                                                                                                                                                                                                                                                                                                                                                                                                                                                                                                                                                                                                                                                                                                                                                                                                                                                                                                                                                                              |                         |                                   |         |        |        |        |        |         |
| \text{Voter Turnout} \(\(\(\(\(\(\normalfor\)\)\) \(\(\(\normalfor\)\) \(\(\normalfor\)\) \(\normalfor\)\) \(\(\normalfor\)\) \(\(\normalfor\)\) \(\(\normalfor\)\) \(\(\normalfor\)\) \(\(\normalfor\)\) \(\(\normalfor\)\) \(\(\normalfor\)\) \(\normalfor\)\) \(\(\normalfor\)\) \(\(\normalfor\)\) \(\(\normalfor\)\) \(\normalfor\)\) \(\(\normalfor\)\) \(\normalfor\)\) \(\(\normalfor\)\) \(\normalfor\)\) \(\(\normalfor\)\) \(\normalfor\)\) \(\normalfor\)\) \(\(\normalfor\)\) \(\normalfor\)\) \(\(\normalfor\)\) \(\normalfor\)\) \(\(\normalfor\)\) \(\normalfor\)\) \(\normalfor\                                                                                                 |                         |                                   |         |        |        |        |        |         |
| We Filipino-Surnamed                                                                                                                                                                                                                                                                                                                                                                                                                                                                                                                                                                                                                                                                                                                                                                                                                                                                                                                                                                                                                                                                                                                                                                                                                                                                                                                                                                                                                                                                                                                                                                                                                                                                                                                                                                                                                                                                                                                                                                                                                                                                                                                                                                                                           |                         | •                                 |         | -      |        |        | -      | _       |
| With White est.   76%   80%   62%   66%   69%   72%   72%   72%   72%   72%   72%   72%   72%   72%   72%   72%   72%   72%   72%   72%   72%   72%   72%   72%   72%   72%   72%   72%   72%   72%   72%   72%   72%   72%   72%   72%   72%   72%   72%   72%   72%   72%   72%   72%   72%   72%   72%   72%   72%   72%   72%   72%   72%   72%   72%   72%   72%   72%   72%   72%   72%   72%   72%   72%   72%   72%   72%   72%   72%   72%   72%   72%   72%   72%   72%   72%   72%   72%   72%   72%   72%   72%   72%   72%   72%   72%   72%   72%   72%   72%   72%   72%   72%   72%   72%   72%   72%   72%   72%   72%   72%   72%   72%   72%   72%   72%   72%   72%   72%   72%   72%   72%   72%   72%   72%   72%   72%   72%   72%   72%   72%   72%   72%   72%   72%   72%   72%   72%   72%   72%   72%   72%   72%   72%   72%   72%   72%   72%   72%   72%   72%   72%   72%   72%   72%   72%   72%   72%   72%   72%   72%   72%   72%   72%   72%   72%   72%   72%   72%   72%   72%   72%   72%   72%   72%   72%   72%   72%   72%   72%   72%   72%   72%   72%   72%   72%   72%   72%   72%   72%   72%   72%   72%   72%   72%   72%   72%   72%   72%   72%   72%   72%   72%   72%   72%   72%   72%   72%   72%   72%   72%   72%   72%   72%   72%   72%   72%   72%   72%   72%   72%   72%   72%   72%   72%   72%   72%   72%   72%   72%   72%   72%   72%   72%   72%   72%   72%   72%   72%   72%   72%   72%   72%   72%   72%   72%   72%   72%   72%   72%   72%   72%   72%   72%   72%   72%   72%   72%   72%   72%   72%   72%   72%   72%   72%   72%   72%   72%   72%   72%   72%   72%   72%   72%   72%   72%   72%   72%   72%   72%   72%   72%   72%   72%   72%   72%   72%   72%   72%   72%   72%   72%   72%   72%   72%   72%   72%   72%   72%   72%   72%   72%   72%   72%   72%   72%   72%   72%   72%   72%   72%   72%   72%   72%   72%   72%   72%   72%   72%   72%   72%   72%   72%   72%   72%   72%   72%   72%   72%   72%   72%   72%   72%   72%   72%   72%   72%   72%   72%   72%   72%   72%   72%   72%   72%   72%   72%   72%                                                                                                    |                         |                                   |         |        |        |        |        | -       |
| With Black                                                                                                                                                                                                                                                                                                                                                                                                                                                                                                                                                                                                                                                                                                                                                                                                                                                                                                                                                                                                                                                                                                                                                                                                                                                                                                                                                                                                                                                                                                                                                                                                                                                                                                                                                                                                                                                                                                                                                                                                                                                                                                                                                                                                                     |                         |                                   |         |        |        |        |        |         |
| Total                                                                                                                                                                                                                                                                                                                                                                                                                                                                                                                                                                                                                                                                                                                                                                                                                                                                                                                                                                                                                                                                                                                                                                                                                                                                                                                                                                                                                                                                                                                                                                                                                                                                                                                                                                                                                                                                                                                                                                                                                                                                                                                                                                                                                          |                         |                                   |         |        |        |        |        | _       |
| \text{Voter Turnout (Nov 2016)} \text{Voter Turnout (Nov 2016)} \text{Voter Turnout (Nov 2016)} \text{W Spanish-Surnamed} 10% 11% 28% 23% 19% 17% 17% 5% 65% 65% 65% 65% 65% 65% 65% 65% 65%                                                                                                                                                                                                                                                                                                                                                                                                                                                                                                                                                                                                                                                                                                                                                                                                                                                                                                                                                                                                                                                                                                                                                                                                                                                                                                                                                                                                                                                                                                                                                                                                                                                                                                                                                                                                                                                                                                                                                                                                                                   |                         |                                   |         | 2%     | 3%     | 2%     | 2%     | 2%      |
| \text{Voter Turnout (Nov 2018)} \text{ \begin{tabular}{cccccccccccccccccccccccccccccccccccc                                                                                                                                                                                                                                                                                                                                                                                                                                                                                                                                                                                                                                                                                                                                                                                                                                                                                                                                                                                                                                                                                                                                                                                                                                                                                                                                                                                                                                                                                                                                                                                                                                                                                                                                                                                                                                                                                                                                                                                                                                                                                                                                    |                         | Total                             | 15,421  | 11,103 | 8,789  | 7,780  | 9,974  | 53,067  |
| \text{Voter Turnout} \(\text{(Nov 2018)}\) \text{\text{\$\sigma}} \text{\text{Asian-Surnamed}} \text{\text{\$2\text{\$\chin}}} \text{\text{\$3\text{\$\chin}}} \text{\text{\$4\text{\$\chin}}} \text{\text{\$3\text{\$\chin}}} \text{\text{\$\chin}} \text |                         | % Latino est.                     | 10%     | 12%    | 30%    | 25%    | 21%    | _       |
| (Nov 2018)  % Asian-Surmaned % Filipino-Surnamed % Filipino-Surnamed % NH White est. 78% 79% 60% 64% 69% 77% % NH Black est. 11% 2% 3% 2% 2% 2% 2% 2% 2% 2% 2% 2% 2% 2% 2% 2% 2% 2% 2                                                                                                                                                                                                                                                                                                                                                                                                                                                                                                                                                                                                                                                                                                                                                                                                                                                                                                                                                                                                                                                                                                                                                                                                                                                                                                                                                                                                                                                                                                                                                                                                                                                                                                                                                                                                                                                                                                                                                                                                                                          |                         | % Spanish-Surnamed                | 10%     | 11%    | 28%    | 23%    | 19%    | 17%     |
| William   Will                                                                                                   |                         | % Asian-Surnamed                  | 9%      | 5%     | 4%     | 5%     | 5%     | 6%      |
| ## ACS Pop. Est.    Total   37,315   41,221   40,697   38,584   38,695   196,512     Age   age0-19   24%   19%   19%   17%   21%   20%     Age   age20-60   50%   55%   58%   59%   54%   55%     age60plus   26%   26%   23%   24%   25%   25%     Immigration   immigrants   38%   52%   54%   61%   55%   52%     Inmigration   naturalized   81%   73%   59%   61%   62%   66%     age10plus   26%   33%   28%   25%   31%   33%     age10plus   26%   33%   28%   25%   31%   33%     age10plus   26%   38%   52%   54%   61%   62%   66%     age60plus   26%   38%   59%   61%   62%   66%     age60plus   26%   38%   59%   61%   62%   66%     age60plus   26%   38%   25%   31%   33%     age61plus   38%   38%   28%   25%   31%   33%     age61plus   38%   7%   25%   17%   12%   14%     asian-lang   15%   7%   10%   10%   9%   10%     other lang   29%   54%   38%   46%   49%   48%   46%     Education (among those age 25+)     Education (among those age 25+)     agraduatedegree   25%   17%   9%   13%   13%   15%     Child in Household   child-under18   34%   26%   25%   22%   29%   27%     Pct of Pop. Age 16+   employed   64%   61%   63%   62%   61%   62%     Fot of Pop. Age 16+   employed   64%   61%   63%   62%   61%   62%     income 25-50k   9%   14%   19%   16%   15%   15%     Household Income   income 50-75k   9%   16%   13%   16%   15%   15%     income 200k-plus   26%   16%   7%   7%   10%   13%     income 200k-plus   26%   16%   7%   7%   10%   13%     income 200k-plus   26%   16%   7%   7%   10%   13%     income 200k-plus   26%   58%   82%   84%   73%   66%                                                                                                                                                                                                                                                                                                                                                                                                                                                                                                                                                                                                 |                         | % Filipino-Surnamed               | 2%      | 2%     | 3%     | 4%     | 4%     | 3%      |
| ACS Pop. Est. Total 37,315 41,221 40,697 38,584 38,695 196,512  Age                                                                                                                                                                                                                                                                                                                                                                                                                                                                                                                                                                                                                                                                                                                                                                                                                                                                                                                                                                                                                                                                                                                                                                                                                                                                                                                                                                                                                                                                                                                                                                                                                                                                                                                                                                                                                                                                                                                                                                                                                                                                                                                                                            |                         | % NH White est.                   | 78%     | 79%    | 60%    | 64%    | 69%    | 71%     |
| Age                                                                                                                                                                                                                                                                                                                                                                                                                                                                                                                                                                                                                                                                                                                                                                                                                                                                                                                                                                                                                                                                                                                                                                                                                                                                                                                                                                                                                                                                                                                                                                                                                                                                                                                                                                                                                                                                                                                                                                                                                                                                                                                                                                                                                            |                         | % NH Black est.                   | 1%      | 2%     | 3%     | 2%     | 2%     | 2%      |
| Age age20-60 50% 55% 58% 59% 54% 55% 25% age60plus 26% 26% 23% 24% 25% 25% 25% 25% 1mmigrants 38% 52% 54% 61% 55% 52% 52% 54% 61% 62% 66% 66% 61% 62% 66% 66% 61% 62% 66% 61% 62% 66% 61% 62% 66% 61% 62% 66% 61% 62% 66% 61% 62% 66% 61% 62% 66% 61% 62% 66% 61% 62% 66% 61% 62% 66% 61% 62% 66% 61% 62% 66% 61% 62% 66% 61% 62% 66% 61% 62% 66% 61% 62% 66% 61% 62% 66% 61% 62% 61% 62% 61% 62% 61% 62% 61% 62% 61% 62% 61% 62% 61% 62% 61% 62% 61% 62% 61% 62% 61% 62% 61% 62% 61% 62% 61% 62% 61% 62% 61% 62% 61% 62% 61% 62% 61% 62% 61% 62% 61% 62% 61% 62% 61% 62% 61% 62% 61% 62% 61% 62% 61% 62% 61% 62% 61% 62% 61% 62% 61% 62% 61% 62% 61% 62% 61% 62% 61% 62% 61% 62% 61% 62% 61% 62% 61% 62% 61% 62% 61% 62% 61% 62% 61% 62% 61% 62% 61% 62% 61% 62% 61% 62% 61% 62% 61% 62% 61% 62% 61% 62% 61% 62% 61% 62% 61% 62% 61% 62% 61% 62% 61% 62% 61% 62% 61% 62% 61% 62% 61% 62% 61% 62% 61% 62% 61% 62% 61% 62% 61% 62% 61% 62% 61% 62% 61% 62% 61% 62% 61% 62% 61% 62% 61% 62% 61% 62% 61% 62% 61% 62% 61% 62% 61% 62% 61% 62% 61% 62% 61% 62% 61% 62% 61% 62% 61% 62% 61% 62% 61% 62% 61% 62% 61% 62% 61% 62% 61% 62% 61% 62% 61% 62% 61% 62% 61% 62% 61% 62% 61% 62% 61% 62% 61% 62% 61% 62% 61% 62% 61% 62% 61% 62% 61% 62% 61% 62% 61% 62% 61% 62% 61% 62% 61% 62% 61% 62% 61% 62% 61% 62% 61% 62% 61% 62% 61% 62% 61% 62% 61% 62% 61% 62% 61% 62% 61% 62% 61% 62% 61% 62% 61% 62% 61% 62% 61% 62% 61% 62% 61% 62% 61% 62% 61% 62% 61% 62% 61% 62% 61% 62% 61% 62% 61% 62% 61% 62% 61% 62% 61% 62% 61% 62% 61% 62% 61% 62% 61% 62% 61% 62% 61% 62% 61% 62% 61% 62% 61% 62% 61% 62% 61% 62% 61% 62% 61% 62% 61% 62% 61% 62% 61% 62% 61% 62% 61% 62% 61% 62% 61% 62% 61% 62% 61% 62% 61% 62% 61% 62% 61% 62% 61% 62% 61% 62% 61% 62% 61% 62% 61% 62% 61% 62% 61% 62% 61% 62% 61% 62% 61% 62% 61% 62% 61% 62% 61% 62% 61% 62% 61% 62% 61% 62% 61% 62% 61% 62% 61% 62% 61% 62% 61% 62% 61% 62% 61% 62% 61% 62% 61% 62% 61% 62% 61% 62% 61% 62% 61% 62% 61% 62% 61% 62% 61% 62% 61% 62% 61% 62% 61% 62% 61% 62% 61% 62% 61% 62% 61% 61% 62% 61% 61% 62% 61% 61% 62% 61% 61% 62% 61% 61% 61% 61% 61% 61% 61% 61% 61%                                                                                                  | ACS Pop. Est.           | Total                             | 37,315  | 41,221 | 40,697 | 38,584 | 38,695 | 196,512 |
| Age60plus   26%   26%   23%   24%   25%   25%     Immigration   immigrants   38%   52%   54%   61%   55%   52%     Inaturalized   81%   73%   59%   61%   66%   66%     Agenglish   48%   33%   28%   25%   31%   33%     Spanish   8%   7%   25%   17%   12%   14%     Asian-lang   15%   7%   10%   10%   9%   10%     Other lang   29%   54%   38%   48%   47%   43%     Language Fluency   Speaks Eng. "Less than Very Well"   18%   31%   38%   40%   35%   32%     Education (among those age 25+)   Education (among those                                                                                                    | Age                     | age0-19                           | 24%     | 19%    | 19%    | 17%    | 21%    | 20%     |
| Immigration   Immigrants   38%   52%   54%   61%   55%   52%   naturalized   81%   73%   59%   61%   62%   66%   66%   66%   66%   66%   66%   66%   66%   66%   66%   66%   66%   66%   66%   66%   66%   66%   66%   66%   66%   66%   66%   66%   66%   66%   66%   66%   66%   66%   66%   66%   66%   66%   66%   66%   66%   66%   66%   66%   66%   66%   66%   66%   66%   66%   66%   66%   66%   66%   66%   66%   66%   66%   66%   66%   66%   66%   66%   66%   66%   66%   66%   66%   66%   66%   66%   66%   66%   66%   66%   66%   66%   66%   66%   66%   66%   66%   66%   66%   66%   66%   66%   66%   66%   66%   66%   66%   66%   66%   66%   66%   66%   66%   66%   66%   66%   66%   66%   66%   66%   66%   66%   66%   66%   66%   66%   66%   66%   66%   66%   66%   66%   66%   66%   66%   66%   66%   66%   66%   66%   66%   66%   66%   66%   66%   66%   66%   66%   66%   66%   66%   66%   66%   66%   66%   66%   66%   66%   66%   66%   66%   66%   66%   66%   66%   66%   66%   66%   66%   66%   66%   66%   66%   66%   66%   66%   66%   66%   66%   66%   66%   66%   66%   66%   66%   66%   66%   66%   66%   66%   66%   66%   66%   66%   66%   66%   66%   66%   66%   66%   66%   66%   66%   66%   66%   66%   66%   66%   66%   66%   66%   66%   66%   66%   66%   66%   66%   66%   66%   66%   66%   66%   66%   66%   66%   66%   66%   66%   66%   66%   66%   66%   66%   66%   66%   66%   66%   66%   66%   66%   66%   66%   66%   66%   66%   66%   66%   66%   66%   66%   66%   66%   66%   66%   66%   66%   66%   66%   66%   66%   66%   66%   66%   66%   66%   66%   66%   66%   66%   66%   66%   66%   66%   66%   66%   66%   66%   66%   66%   66%   66%   66%   66%   66%   66%   66%   66%   66%   66%   66%   66%   66%   66%   66%   66%   66%   66%   66%   66%   66%   66%   66%   66%   66%   66%   66%   66%   66%   66%   66%   66%   66%   66%   66%   66%   66%   66%   66%   66%   66%   66%   66%   66%   66%   66%   66%   66%   66%   66%   66%   66%   66%   66%   66%   66%   66%   66%   66%   66%   66%   66%   66%   66%                                                                                                     |                         | age20-60                          | 50%     | 55%    | 58%    | 59%    | 54%    | 55%     |
| Immigration                                                                                                                                                                                                                                                                                                                                                                                                                                                                                                                                                                                                                                                                                                                                                                                                                                                                                                                                                                                                                                                                                                                                                                                                                                                                                                                                                                                                                                                                                                                                                                                                                                                                                                                                                                                                                                                                                                                                                                                                                                                                                                                                                                                                                    |                         | age60plus                         | 26%     | 26%    | 23%    | 24%    | 25%    | 25%     |
| Education (among those age 25+)   Dachelor   Separabeled   Separabeled   Separabeled   Dachelor   Separabeled   Sepa                                                                                                   | lacacionatica           | immigrants                        | 38%     | 52%    | 54%    | 61%    | 55%    | 52%     |
| Spanish   8%   7%   25%   17%   12%   14%                                                                                                                                                                                                                                                                                                                                                                                                                                                                                                                                                                                                                                                                                                                                                                                                                                                                                                                                                                                                                                                                                                                                                                                                                                                                                                                                                                                                                                                                                                                                                                                                                                                                                                                                                                                                                                                                                                                                                                                                                                                                                                                                                                                      | Immigration             | naturalized                       | 81%     | 73%    | 59%    | 61%    | 62%    | 66%     |
| Language spoken at home         asian-lang         15%         7%         10%         10%         9%         10%           other lang         29%         54%         38%         48%         47%         43%           Language Fluency         Speaks Eng. "Less than Very Well"         18%         31%         38%         40%         35%         32%           Education (among those age 25+)         hs-grad         38%         46%         49%         48%         46%         46%           Education (among those age 25+)         bachelor         32%         29%         24%         27%         29%         28%           graduatedegree         25%         17%         9%         13%         13%         15%           Child in Household         child-under18         34%         26%         25%         22%         29%         27%           Pct of Pop. Age 16+         employed         64%         61%         63%         62%         61%         62%           Income 2-25k         12%         17%         26%         28%         22%         21%           Household Income         income 25-50k         9%         16%         13%         16%         15%         14%                                                                                                                                                                                                                                                                                                                                                                                                                                                                                                                                                                                                                                                                                                                                                                                                                                                                                                                                                                                                                       | Language spoken at home | english                           | 48%     | 33%    | 28%    | 25%    | 31%    | 33%     |
| Asian-lang   15%   7%   10%   10%   9%   10%   10%   other lang   29%   54%   38%   48%   47%   43%   43%   48%   47%   43%   48%   47%   43%   48%   48%   46%   48%   46%   46%   46%   46%   46%   46%   46%   46%   46%   46%   46%   46%   46%   46%   46%   46%   46%   46%   46%   46%   46%   46%   46%   46%   46%   46%   46%   46%   46%   46%   46%   46%   46%   46%   46%   46%   46%   46%   46%   46%   46%   46%   46%   46%   46%   46%   46%   46%   46%   46%   46%   46%   46%   46%   46%   46%   46%   46%   46%   46%   46%   46%   46%   46%   46%   46%   46%   46%   46%   46%   46%   46%   46%   46%   46%   46%   46%   46%   46%   46%   46%   46%   46%   46%   46%   46%   46%   46%   46%   46%   46%   46%   46%   46%   46%   46%   46%   46%   46%   46%   46%   46%   46%   46%   46%   46%   46%   46%   46%   46%   46%   46%   46%   46%   46%   46%   46%   46%   46%   46%   46%   46%   46%   46%   46%   46%   46%   46%   46%   46%   46%   46%   46%   46%   46%   46%   46%   46%   46%   46%   46%   46%   46%   46%   46%   46%   46%   46%   46%   46%   46%   46%   46%   46%   46%   46%   46%   46%   46%   46%   46%   46%   46%   46%   46%   46%   46%   46%   46%   46%   46%   46%   46%   46%   46%   46%   46%   46%   46%   46%   46%   46%   46%   46%   46%   46%   46%   46%   46%   46%   46%   46%   46%   46%   46%   46%   46%   46%   46%   46%   46%   46%   46%   46%   46%   46%   46%   46%   46%   46%   46%   46%   46%   46%   46%   46%   46%   46%   46%   46%   46%   46%   46%   46%   46%   46%   46%   46%   46%   46%   46%   46%   46%   46%   46%   46%   46%   46%   46%   46%   46%   46%   46%   46%   46%   46%   46%   46%   46%   46%   46%   46%   46%   46%   46%   46%   46%   46%   46%   46%   46%   46%   46%   46%   46%   46%   46%   46%   46%   46%   46%   46%   46%   46%   46%   46%   46%   46%   46%   46%   46%   46%   46%   46%   46%   46%   46%   46%   46%   46%   46%   46%   46%   46%   46%   46%   46%   46%   46%   46%   46%   46%   46%   46%   46%   46%   46%   46%   46%   46%   46%   46%   46%                                                                                                    |                         | spanish                           | 8%      | 7%     | 25%    | 17%    | 12%    | 14%     |
| Language Fluency   Speaks Eng. "Less than Very Well"   18%   31%   38%   40%   35%   32%                                                                                                                                                                                                                                                                                                                                                                                                                                                                                                                                                                                                                                                                                                                                                                                                                                                                                                                                                                                                                                                                                                                                                                                                                                                                                                                                                                                                                                                                                                                                                                                                                                                                                                                                                                                                                                                                                                                                                                                                                                                                                                                                       |                         | asian-lang                        | 15%     | 7%     | 10%    | 10%    | 9%     | 10%     |
| hs-grad   38%   46%   49%   48%   46%   46%   46%   46%   46%   46%   46%   46%   46%   46%   46%   46%   46%   46%   46%   46%   46%   46%   46%   46%   46%   46%   46%   46%   46%   46%   46%   46%   46%   46%   46%   46%   46%   46%   46%   46%   46%   46%   46%   46%   46%   46%   46%   46%   46%   46%   46%   46%   46%   46%   46%   46%   46%   46%   46%   46%   46%   46%   46%   46%   46%   46%   46%   46%   46%   46%   46%   46%   46%   46%   46%   46%   46%   46%   46%   46%   46%   46%   46%   46%   46%   46%   46%   46%   46%   46%   46%   46%   46%   46%   46%   46%   46%   46%   46%   46%   46%   46%   46%   46%   46%   46%   46%   46%   46%   46%   46%   46%   46%   46%   46%   46%   46%   46%   46%   46%   46%   46%   46%   46%   46%   46%   46%   46%   46%   46%   46%   46%   46%   46%   46%   46%   46%   46%   46%   46%   46%   46%   46%   46%   46%   46%   46%   46%   46%   46%   46%   46%   46%   46%   46%   46%   46%   46%   46%   46%   46%   46%   46%   46%   46%   46%   46%   46%   46%   46%   46%   46%   46%   46%   46%   46%   46%   46%   46%   46%   46%   46%   46%   46%   46%   46%   46%   46%   46%   46%   46%   46%   46%   46%   46%   46%   46%   46%   46%   46%   46%   46%   46%   46%   46%   46%   46%   46%   46%   46%   46%   46%   46%   46%   46%   46%   46%   46%   46%   46%   46%   46%   46%   46%   46%   46%   46%   46%   46%   46%   46%   46%   46%   46%   46%   46%   46%   46%   46%   46%   46%   46%   46%   46%   46%   46%   46%   46%   46%   46%   46%   46%   46%   46%   46%   46%   46%   46%   46%   46%   46%   46%   46%   46%   46%   46%   46%   46%   46%   46%   46%   46%   46%   46%   46%   46%   46%   46%   46%   46%   46%   46%   46%   46%   46%   46%   46%   46%   46%   46%   46%   46%   46%   46%   46%   46%   46%   46%   46%   46%   46%   46%   46%   46%   46%   46%   46%   46%   46%   46%   46%   46%   46%   46%   46%   46%   46%   46%   46%   46%   46%   46%   46%   46%   46%   46%   46%   46%   46%   46%   46%   46%   46%   46%   46%   46%   46%   46%   46%                                                                                                      |                         | other lang                        | 29%     | 54%    | 38%    | 48%    | 47%    | 43%     |
| Bachelor   38%   46%   49%   48%   46%   46%   46%   46%   46%   46%   46%   46%   46%   46%   46%   46%   46%   46%   46%   46%   46%   46%   46%   46%   46%   46%   46%   46%   46%   46%   46%   46%   46%   46%   46%   46%   46%   46%   46%   46%   46%   46%   46%   46%   46%   46%   46%   46%   46%   46%   46%   46%   46%   46%   46%   46%   46%   46%   46%   46%   46%   46%   46%   46%   46%   46%   46%   46%   46%   46%   46%   46%   46%   46%   46%   46%   46%   46%   46%   46%   46%   46%   46%   46%   46%   46%   46%   46%   46%   46%   46%   46%   46%   46%   46%   46%   46%   46%   46%   46%   46%   46%   46%   46%   46%   46%   46%   46%   46%   46%   46%   46%   46%   46%   46%   46%   46%   46%   46%   46%   46%   46%   46%   46%   46%   46%   46%   46%   46%   46%   46%   46%   46%   46%   46%   46%   46%   46%   46%   46%   46%   46%   46%   46%   46%   46%   46%   46%   46%   46%   46%   46%   46%   46%   46%   46%   46%   46%   46%   46%   46%   46%   46%   46%   46%   46%   46%   46%   46%   46%   46%   46%   46%   46%   46%   46%   46%   46%   46%   46%   46%   46%   46%   46%   46%   46%   46%   46%   46%   46%   46%   46%   46%   46%   46%   46%   46%   46%   46%   46%   46%   46%   46%   46%   46%   46%   46%   46%   46%   46%   46%   46%   46%   46%   46%   46%   46%   46%   46%   46%   46%   46%   46%   46%   46%   46%   46%   46%   46%   46%   46%   46%   46%   46%   46%   46%   46%   46%   46%   46%   46%   46%   46%   46%   46%   46%   46%   46%   46%   46%   46%   46%   46%   46%   46%   46%   46%   46%   46%   46%   46%   46%   46%   46%   46%   46%   46%   46%   46%   46%   46%   46%   46%   46%   46%   46%   46%   46%   46%   46%   46%   46%   46%   46%   46%   46%   46%   46%   46%   46%   46%   46%   46%   46%   46%   46%   46%   46%   46%   46%   46%   46%   46%   46%   46%   46%   46%   46%   46%   46%   46%   46%   46%   46%   46%   46%   46%   46%   46%   46%   46%   46%   46%   46%   46%   46%   46%   46%   46%   46%   46%   46%   46%   46%   46%   46%   46%   46%   46%                                                                                                     | Language Fluency        | Speaks Eng. "Less than Very Well" | 18%     | 31%    | 38%    | 40%    | 35%    | 32%     |
| Education (among those age 25+)   bachelor   32%   29%   24%   27%   29%   28%   28%   29%   17%   9%   13%   13%   15%   15%   26%   25%   22%   29%   27%   29%   27%   28%   26%   25%   22%   29%   27%   26%   26%   25%   22%   29%   27%   26%   26%   26%   26%   26%   26%   26%   26%   26%   26%   26%   26%   26%   26%   26%   26%   26%   26%   26%   26%   26%   26%   26%   26%   26%   26%   26%   26%   26%   26%   26%   26%   26%   26%   26%   26%   26%   26%   26%   26%   26%   26%   26%   26%   26%   26%   26%   26%   26%   26%   26%   26%   26%   26%   26%   26%   26%   26%   26%   26%   26%   26%   26%   26%   26%   26%   26%   26%   26%   26%   26%   26%   26%   26%   26%   26%   26%   26%   26%   26%   26%   26%   26%   26%   26%   26%   26%   26%   26%   26%   26%   26%   26%   26%   26%   26%   26%   26%   26%   26%   26%   26%   26%   26%   26%   26%   26%   26%   26%   26%   26%   26%   26%   26%   26%   26%   26%   26%   26%   26%   26%   26%   26%   26%   26%   26%   26%   26%   26%   26%   26%   26%   26%   26%   26%   26%   26%   26%   26%   26%   26%   26%   26%   26%   26%   26%   26%   26%   26%   26%   26%   26%   26%   26%   26%   26%   26%   26%   26%   26%   26%   26%   26%   26%   26%   26%   26%   26%   26%   26%   26%   26%   26%   26%   26%   26%   26%   26%   26%   26%   26%   26%   26%   26%   26%   26%   26%   26%   26%   26%   26%   26%   26%   26%   26%   26%   26%   26%   26%   26%   26%   26%   26%   26%   26%   26%   26%   26%   26%   26%   26%   26%   26%   26%   26%   26%   26%   26%   26%   26%   26%   26%   26%   26%   26%   26%   26%   26%   26%   26%   26%   26%   26%   26%   26%   26%   26%   26%   26%   26%   26%   26%   26%   26%   26%   26%   26%   26%   26%   26%   26%   26%   26%   26%   26%   26%   26%   26%   26%   26%   26%   26%   26%   26%   26%   26%   26%   26%   26%   26%   26%   26%   26%   26%   26%   26%   26%   26%   26%   26%   26%   26%   26%   26%   26%   26%   26%   26%   26%   26%   26%   26%   26%   26%   26%   26%   26%   26%   26%   26%   26                                                                                                   | <u> </u>                |                                   |         |        |        |        |        |         |
| Graduatedegree   25%   17%   9%   13%   13%   15%                                                                                                                                                                                                                                                                                                                                                                                                                                                                                                                                                                                                                                                                                                                                                                                                                                                                                                                                                                                                                                                                                                                                                                                                                                                                                                                                                                                                                                                                                                                                                                                                                                                                                                                                                                                                                                                                                                                                                                                                                                                                                                                                                                              |                         |                                   |         |        |        |        |        |         |
| Child in Household         child-under18         34%         26%         25%         22%         29%         27%           Pct of Pop. Age 16+         employed         64%         61%         63%         62%         61%         62%           income 0-25k         12%         17%         26%         28%         22%         21%           income 25-50k         9%         14%         19%         16%         15%         15%           income 50-75k         9%         16%         13%         16%         15%         14%           income 75-200k         43%         36%         35%         33%         38%         37%           income 200k-plus         26%         16%         7%         7%         10%         13%           single family         76%         43%         27%         8%         29%         36%           multi-family         24%         57%         73%         92%         71%         64%           rented         29%         58%         82%         84%         73%         66%                                                                                                                                                                                                                                                                                                                                                                                                                                                                                                                                                                                                                                                                                                                                                                                                                                                                                                                                                                                                                                                                                                                                                                                                  |                         |                                   |         |        |        |        |        |         |
| Pct of Pop. Age 16+         employed         64%         61%         63%         62%         61%         62%           Household Income         income 0-25k         12%         17%         26%         28%         22%         21%           income 25-50k         9%         14%         19%         16%         15%         15%           income 50-75k         9%         16%         13%         16%         15%         14%           income 75-200k         43%         36%         35%         33%         38%         37%           income 200k-plus         26%         16%         7%         7%         10%         13%           single family         76%         43%         27%         8%         29%         36%           multi-family         24%         57%         73%         92%         71%         64%           rented         29%         58%         82%         84%         73%         66%                                                                                                                                                                                                                                                                                                                                                                                                                                                                                                                                                                                                                                                                                                                                                                                                                                                                                                                                                                                                                                                                                                                                                                                                                                                                                                    | Child in Household      | ů ů                               |         |        |        |        |        |         |
| Income 0-25k   12%   17%   26%   28%   22%   21%     Income 25-50k   9%   14%   19%   16%   15%   15%     Income 50-75k   9%   16%   13%   16%   15%   14%     Income 75-200k   43%   36%   35%   33%   38%   37%     Income 200k-plus   26%   16%   7%   7%   10%   13%     Single family   76%   43%   27%   8%   29%   36%     Multi-family   24%   57%   73%   92%   71%   64%     rented   29%   58%   82%   84%   73%   66%                                                                                                                                                                                                                                                                                                                                                                                                                                                                                                                                                                                                                                                                                                                                                                                                                                                                                                                                                                                                                                                                                                                                                                                                                                                                                                                                                                                                                                                                                                                                                                                                                                                                                                                                                                                              |                         |                                   |         |        |        |        |        |         |
| Household Income   income 25-50k   9%   14%   19%   16%   15%   15%   15%   income 50-75k   9%   16%   13%   16%   15%   14%   income 75-200k   43%   36%   35%   33%   38%   37%   income 200k-plus   26%   16%   7%   7%   10%   13%   16%   15%   14%   16%   15%   14%   16%   15%   14%   16%   15%   14%   16%   15%   16%   16%   16%   16%   16%   16%   16%   16%   16%   16%   16%   16%   16%   16%   16%   16%   16%   16%   16%   16%   16%   16%   16%   16%   16%   16%   16%   16%   16%   16%   16%   16%   16%   16%   16%   16%   16%   16%   16%   16%   16%   16%   16%   16%   16%   16%   16%   16%   16%   16%   16%   16%   16%   16%   16%   16%   16%   16%   16%   16%   16%   16%   16%   16%   16%   16%   16%   16%   16%   16%   16%   16%   16%   16%   16%   16%   16%   16%   16%   16%   16%   16%   16%   16%   16%   16%   16%   16%   16%   16%   16%   16%   16%   16%   16%   16%   16%   16%   16%   16%   16%   16%   16%   16%   16%   16%   16%   16%   16%   16%   16%   16%   16%   16%   16%   16%   16%   16%   16%   16%   16%   16%   16%   16%   16%   16%   16%   16%   16%   16%   16%   16%   16%   16%   16%   16%   16%   16%   16%   16%   16%   16%   16%   16%   16%   16%   16%   16%   16%   16%   16%   16%   16%   16%   16%   16%   16%   16%   16%   16%   16%   16%   16%   16%   16%   16%   16%   16%   16%   16%   16%   16%   16%   16%   16%   16%   16%   16%   16%   16%   16%   16%   16%   16%   16%   16%   16%   16%   16%   16%   16%   16%   16%   16%   16%   16%   16%   16%   16%   16%   16%   16%   16%   16%   16%   16%   16%   16%   16%   16%   16%   16%   16%   16%   16%   16%   16%   16%   16%   16%   16%   16%   16%   16%   16%   16%   16%   16%   16%   16%   16%   16%   16%   16%   16%   16%   16%   16%   16%   16%   16%   16%   16%   16%   16%   16%   16%   16%   16%   16%   16%   16%   16%   16%   16%   16%   16%   16%   16%   16%   16%   16%   16%   16%   16%   16%   16%   16%   16%   16%   16%   16%   16%   16%   16%   16%   16%   16%   16%   16%   16%   16%   16%   16%   16%   16%   16%   16%   1                                                                                                 |                         |                                   |         | _      |        |        |        |         |
| Household Income income 50-75k 9% 16% 13% 16% 15% 14% income 75-200k 43% 36% 35% 33% 38% 37% income 200k-plus 26% 16% 7% 7% 10% 13% 36% 35% 36% 35% 36% 35% 36% 35% 36% 35% 36% 35% 36% 35% 36% 35% 36% 35% 36% 35% 36% 35% 36% 35% 36% 35% 36% 35% 36% 35% 36% 36% 35% 36% 35% 36% 35% 36% 36% 35% 36% 35% 36% 36% 36% 36% 35% 36% 36% 36% 36% 36% 36% 36% 36% 36% 36                                                                                                                                                                                                                                                                                                                                                                                                                                                                                                                                                                                                                                                                                                                                                                                                                                                                                                                                                                                                                                                                                                                                                                                                                                                                                                                                                                                                                                                                                                                                                                                                                                                                                                                                                                                                                                                         |                         |                                   |         |        |        |        |        |         |
| income 75-200k                                                                                                                                                                                                                                                                                                                                                                                                                                                                                                                                                                                                                                                                                                                                                                                                                                                                                                                                                                                                                                                                                                                                                                                                                                                                                                                                                                                                                                                                                                                                                                                                                                                                                                                                                                                                                                                                                                                                                                                                                                                                                                                                                                                                                 |                         |                                   |         |        |        |        |        |         |
| income 200k-plus   26%   16%   7%   7%   10%   13%     single family   76%   43%   27%   8%   29%   36%     multi-family   24%   57%   73%   92%   71%   64%     rented   29%   58%   82%   84%   73%   66%                                                                                                                                                                                                                                                                                                                                                                                                                                                                                                                                                                                                                                                                                                                                                                                                                                                                                                                                                                                                                                                                                                                                                                                                                                                                                                                                                                                                                                                                                                                                                                                                                                                                                                                                                                                                                                                                                                                                                                                                                    |                         |                                   |         |        |        |        |        |         |
| Housing Stats single family 76% 43% 27% 8% 29% 36% multi-family 24% 57% 73% 92% 71% 64% rented 29% 58% 82% 84% 73% 66%                                                                                                                                                                                                                                                                                                                                                                                                                                                                                                                                                                                                                                                                                                                                                                                                                                                                                                                                                                                                                                                                                                                                                                                                                                                                                                                                                                                                                                                                                                                                                                                                                                                                                                                                                                                                                                                                                                                                                                                                                                                                                                         |                         |                                   |         |        |        |        |        | _       |
| Housing Stats multi-family 24% 57% 73% 92% 71% 64% rented 29% 58% 82% 84% 73% 66%                                                                                                                                                                                                                                                                                                                                                                                                                                                                                                                                                                                                                                                                                                                                                                                                                                                                                                                                                                                                                                                                                                                                                                                                                                                                                                                                                                                                                                                                                                                                                                                                                                                                                                                                                                                                                                                                                                                                                                                                                                                                                                                                              | Housing Stats           | ·                                 |         |        |        |        |        |         |
| Housing Stats rented 29% 58% 82% 84% 73% 66%                                                                                                                                                                                                                                                                                                                                                                                                                                                                                                                                                                                                                                                                                                                                                                                                                                                                                                                                                                                                                                                                                                                                                                                                                                                                                                                                                                                                                                                                                                                                                                                                                                                                                                                                                                                                                                                                                                                                                                                                                                                                                                                                                                                   |                         |                                   |         |        |        |        |        |         |
| rented 29% 58% 82% 84% 73% 66%                                                                                                                                                                                                                                                                                                                                                                                                                                                                                                                                                                                                                                                                                                                                                                                                                                                                                                                                                                                                                                                                                                                                                                                                                                                                                                                                                                                                                                                                                                                                                                                                                                                                                                                                                                                                                                                                                                                                                                                                                                                                                                                                                                                                 |                         |                                   |         |        |        |        |        | _       |
| owned 71% 42% 18% 16% 27% 34%                                                                                                                                                                                                                                                                                                                                                                                                                                                                                                                                                                                                                                                                                                                                                                                                                                                                                                                                                                                                                                                                                                                                                                                                                                                                                                                                                                                                                                                                                                                                                                                                                                                                                                                                                                                                                                                                                                                                                                                                                                                                                                                                                                                                  | -                       |                                   |         |        |        |        |        |         |
|                                                                                                                                                                                                                                                                                                                                                                                                                                                                                                                                                                                                                                                                                                                                                                                                                                                                                                                                                                                                                                                                                                                                                                                                                                                                                                                                                                                                                                                                                                                                                                                                                                                                                                                                                                                                                                                                                                                                                                                                                                                                                                                                                                                                                                |                         | owned                             | 71%     | 42%    | 18%    | 16%    | 27%    | 34%     |